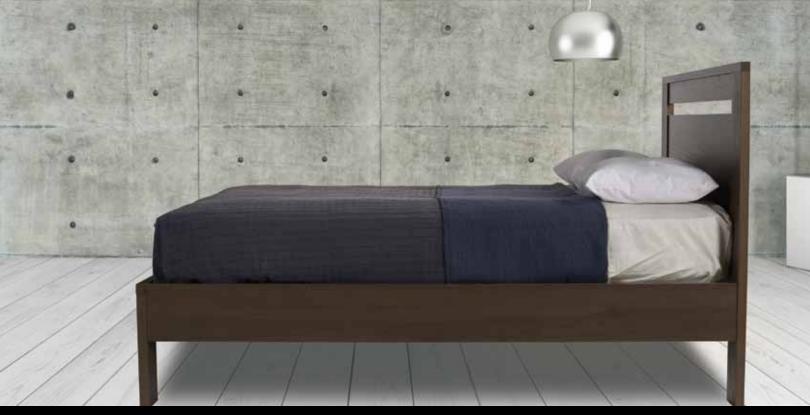

 Full - 57w x 79d x 48h - V110

 Queen - 63w x 84d x 48h - V111

 King - 81w x 84d x 48h - V112

 California King - 75w x 88d x 48h - V113

 Beds accommodate mattress only.

 Vegas Platform Bed (shown above)

 Full - 57w x 79d x 48h - V101

 Queen - 63w x 84d x 48h - V104

 King - 81w x 84d x 48h - V105

 California King - 75w x 88d x 48h - V106

 Beds accommodate mattress only.