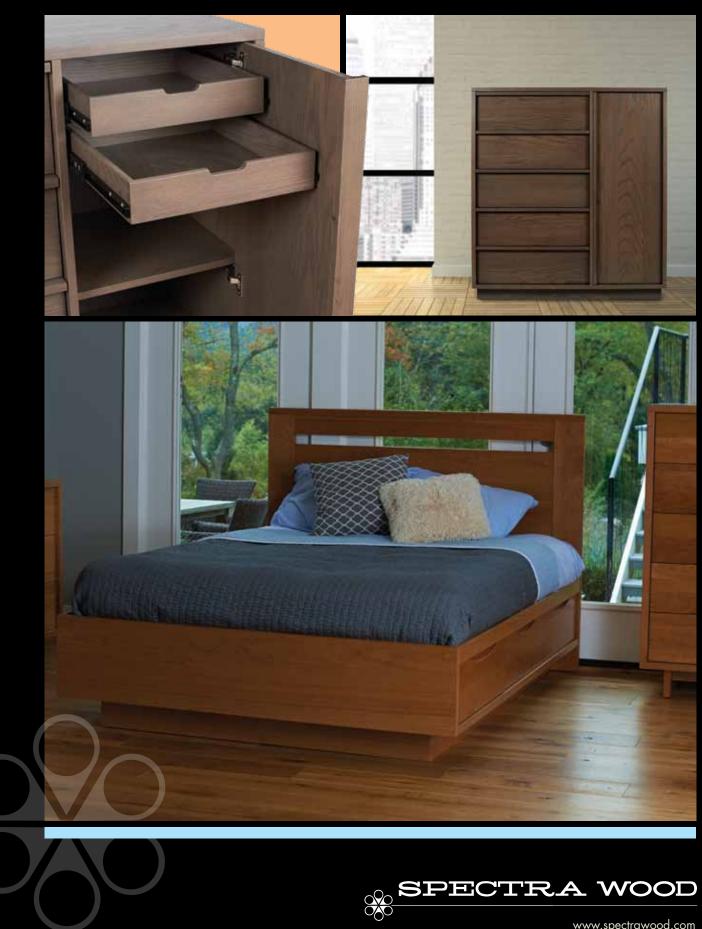

## VEGAS BEDROOM COLLECTION

The Vegas Bedroom Collection is influenced by contemporary styling. The storage bed offers extra storage space under its sides. The case collection includes a variety of dressers all featuring dovetail custom fitted inset drawers and wood under-mount glides.

**Nightstand** 26w x 18d x 28h - V100

**Six (6) Drawer Dresser** 64w x 20d x 34h - V103

**Five (5) Drawer, One (1) Door Dresser** 48w x 20d x 52h - V109

60w x 1d x 24h - V107

Spectra Wood is committed to designing and building heirloom quality furniture that will last many lifetimes. Using solid hardwoods from local forests and initiating innovative crafting techniques that use less energy, have less waste, and utilize only eco-friendly paints and finishes, assures a sustainable and environmentally conscious product. 
 Vegas Storage Bed (shown on front)

## **Key Attributes:**

- All wood construction- responsibly harvested solid American hardwoods and select veneers
- English dovetailed baltic birch drawer construction
- Under-mount soft close metal glides
- Environmentally sensitive low VOC and HAP stains and finishes
- CARB II compliant plywood and veneers which uses low formaldehyde cores
- Fully assembled products