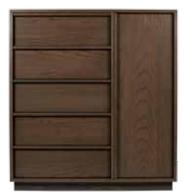

**Nightstand** 26w x 18d x 28h - V100

**Six (6) Drawer Dresser** 64w x 20d x 34h - V103

**Five (5) Drawer, One (1) Door Dresser** 48w x 20d x 52h - V109

60w x 1d x 24h - V107

Spectra Wood is committed to designing and building heirloom quality furniture that will last many lifetimes. Using solid hardwoods from local forests and initiating innovative crafting techniques that use less energy, have less waste, and utilize only eco-friendly paints and finishes, assures a sustainable and environmentally conscious product. 
 Vegas Storage Bed (shown on front)