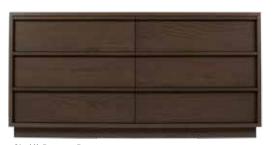

**Nightstand** 26w x 18d x 28h - V100

**Six (6) Drawer Dresser** 64w x 20d x 34h - V103

**Five (5) Drawer, One (1) Door Dresser** 48w x 20d x 52h - V109

60w x 1d x 24h - V107

Spectra Wood is committed to designing and building heirloom quality furniture that will last many lifetimes. Using solid hardwoods from local forests and initiating innovative crafting techniques that use less energy, have less waste, and utilize only eco-friendly paints and finishes, assures a sustainable and environmentally conscious product. 
 Vegas Storage Bed (shown on front)