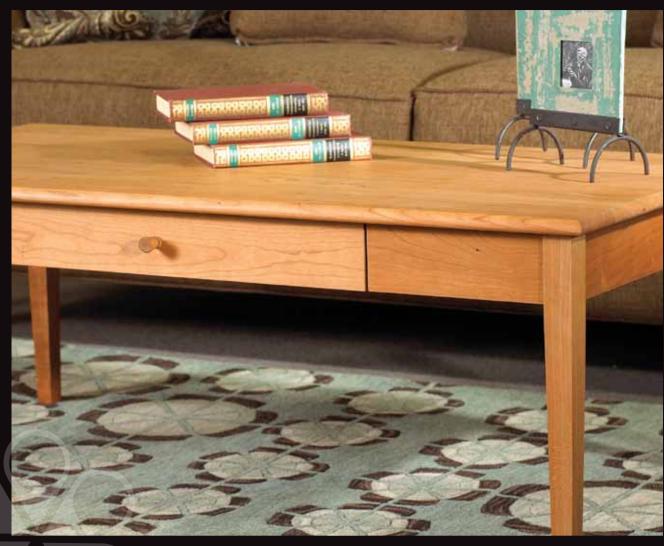

## SHAKER OCCASIONAL

The Shaker Collection was created with a simple yet functional design approach. This collection can meet many different design approaches and still provide a classic feel to any room. Slightly tapered legs and waterfall edge detail give the Shaker Collection its delicate yet simple design. Using solid wood material, this collection will last a lifetime.

**End Table** 26w x 26d x 26h - SH100

Short End Table 17w x 26d x 26h - SH101

Rectangular Coffee Table 48w x 24d x 17h - SH102

Sofa Table 48w x 20d x 30h - SH103