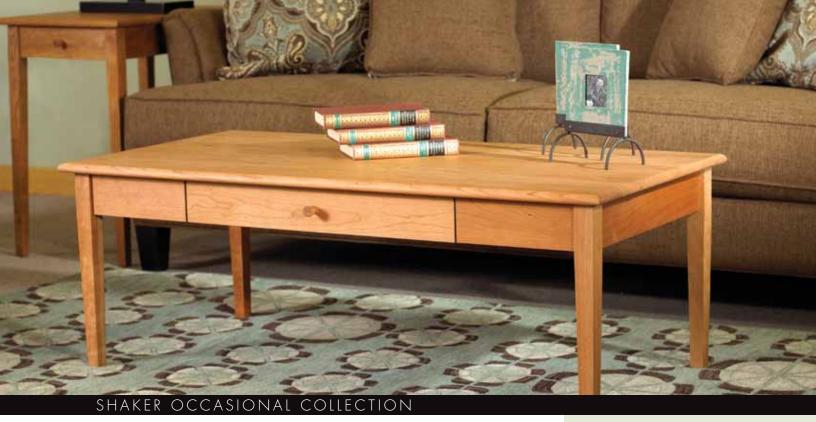

## SHAKER OCCASIONAL

The Shaker Collection was created with a simple yet functional design approach. This collection can meet many different design approaches and still provide a classic feel to any room. Slightly tapered legs and waterfall edge detail give the Shaker Collection its delicate yet simple design. Using solid wood material, this collection will last a lifetime.

**End Table** 26w x 26d x 26h - SH100

Short End Table 17w x 26d x 26h - SH101

Rectangular Coffee Table 48w x 24d x 17h - SH102

Sofa Table 48w x 20d x 30h - SH103