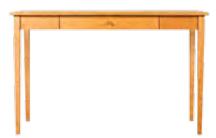

## SHAKER OCCASIONAL

The Shaker Collection was created with a simple yet functional design approach. This collection can meet many different design approaches and still provide a classic feel to any room. Slightly tapered legs and waterfall edge detail give the Shaker Collection its delicate yet simple design. Using solid wood material, this collection will last a lifetime.

**End Table** 26w x 26d x 26h - SH100

Short End Table 17w x 26d x 26h - SH101

Rectangular Coffee Table 48w x 24d x 17h - SH102

Sofa Table 48w x 20d x 30h - SH103