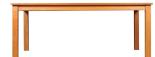

Table 39w x 39d x 30h - *3939T* 

lable 72w x 30d x 30h - *7230T* 

Table 48w x 30d x 30h - 4830T

Table 78w x 42d x 30h - *7842T* 

Table 60w x 24d x 30h - 6024T

Side Chair 19w x 23d x 41h - *350* 

Side Chair 20w x 23d x 39h - *336* 