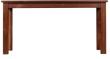

## BEDFORD DINING ROOM COLLECTION

The simple, yet sophisticated lines of our Bedford Dining Room Collection creates a relaxing ambiance for intimate dinners or family get-togethers... all in comfort and good taste.

Table 39w x 39d x 30h - *3939T* 

lable 72w x 30d x 30h - *7230T* 

Table 48w x 30d x 30h - 4830T

Table 78w x 42d x 30h - *7842T* 

Table 60w x 24d x 30h - 6024T

Side Chair 19w x 23d x 41h - *350* 

Side Chair 20w x 23d x 39h - *336* 