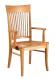

Arm Chair 21w x 23d x 41h - *350A* 

Arm Chair 23w x 23d x 39h - *336A* 

Bar Chair 19w x 23d x 44h - *350B* 

Bar Chair 20w x 23d x 43h - *336B* 

Spectra Wood is committed to designing and building heirloom quality furniture that will last many lifetimes. Using solid hardwoods from local forests and initiating innovative crafting techniques that use less energy, have less waste, and utilize only eco-friendly paints and finishes, assures a sustainable and environmentally conscious product.