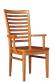

Arm Chair 21w x 23d x 41h - *350A* 

Arm Chair 23w x 23d x 39h - *336A* 

Bar Chair 19w x 23d x 44h - *350B* 

Bar Chair 20w x 23d x 43h - *336B* 

Spectra Wood is committed to designing and building heirloom quality furniture that will last many lifetimes. Using solid hardwoods from local forests and initiating innovative crafting techniques that use less energy, have less waste, and utilize only eco-friendly paints and finishes, assures a sustainable and environmentally conscious product.