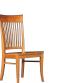

Table 39w x 39d x 30h - *3939T* 

lable 72w x 30d x 30h - *7230T* 

Table 48w x 30d x 30h - 4830T

Table 78w x 42d x 30h - *7842T* 

Table 60w x 24d x 30h - 6024T

Side Chair 19w x 23d x 41h - *350* 

Side Chair 20w x 23d x 39h - *336* 

Arm Chair 21w x 23d x 41h - *350A* 

Arm Chair 23w x 23d x 39h - *336A* 

Bar Chair 19w x 23d x 44h - *350B* 

Bar Chair 20w x 23d x 43h - *336B* 

Spectra Wood is committed to designing and building heirloom quality furniture that will last many lifetimes. Using solid hardwoods from local forests and initiating innovative crafting techniques that use less energy, have less waste, and utilize only eco-friendly paints and finishes, assures a sustainable and environmentally conscious product.