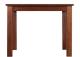

Table 39w x 39d x 30h - *3939T* 

lable 72w x 30d x 30h - *7230T* 

Table 48w x 30d x 30h - 4830T

Table 78w x 42d x 30h - *7842T* 

Table 60w x 24d x 30h - 6024T

Side Chair 19w x 23d x 41h - *350* 

Side Chair 20w x 23d x 39h - *336* 