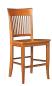

Table 39w x 39d x 30h - *3939T* 

lable 72w x 30d x 30h - *7230T* 

Table 48w x 30d x 30h - 4830T

Table 78w x 42d x 30h - *7842T* 

Table 60w x 24d x 30h - 6024T

Side Chair 19w x 23d x 41h - *350* 

Side Chair 20w x 23d x 39h - *336* 