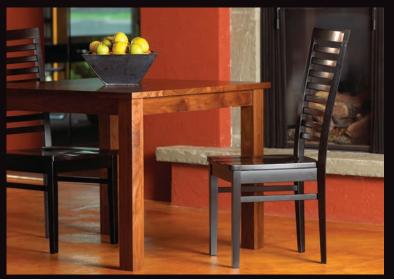

## BEDFORD DINING ROOM COLLECTION

The simple, yet sophisticated lines of our Bedford Dining Room Collection creates a relaxing ambiance for intimate dinners or family get-togethers... all in comfort and good taste.

Table 39w x 39d x 30h - *3939T* 

lable 72w x 30d x 30h - *7230T* 

Table 48w x 30d x 30h - 4830T

Table 78w x 42d x 30h - *7842T* 

Table 60w x 24d x 30h - 6024T

Side Chair 19w x 23d x 41h - *350* 

Side Chair 20w x 23d x 39h - *336* 

Arm Chair 21w x 23d x 41h - *350A* 

Arm Chair 23w x 23d x 39h - *336A* 

Bar Chair 19w x 23d x 44h - *350B* 

Bar Chair 20w x 23d x 43h - *336B* 

Spectra Wood is committed to designing and building heirloom quality furniture that will last many lifetimes. Using solid hardwoods from local forests and initiating innovative crafting techniques that use less energy, have less waste, and utilize only eco-friendly paints and finishes, assures a sustainable and environmentally conscious product.