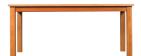

Table 39w x 39d x 30h - *3939T* 

lable 72w x 30d x 30h - *7230T* 

Table 48w x 30d x 30h - 4830T

Table 78w x 42d x 30h - *7842T* 

Table 60w x 24d x 30h - 6024T

Side Chair 19w x 23d x 41h - *350* 

Side Chair 20w x 23d x 39h - *336* 