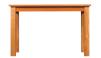

Table 39w x 39d x 30h - *3939T* 

lable 72w x 30d x 30h - *7230T* 

Table 48w x 30d x 30h - 4830T

Table 78w x 42d x 30h - *7842T* 

Table 60w x 24d x 30h - 6024T

Side Chair 19w x 23d x 41h - *350* 

Side Chair 20w x 23d x 39h - *336* 