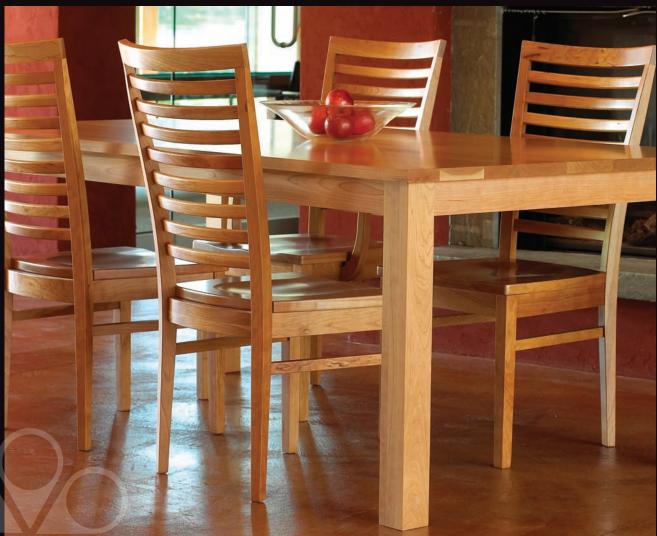

## BEDFORD DINING ROOM COLLECTION

The simple, yet sophisticated lines of our Bedford Dining Room Collection creates a relaxing ambiance for intimate dinners or family get-togethers... all in comfort and good taste.

Table 39w x 39d x 30h - *3939T* 

lable 72w x 30d x 30h - *7230T* 

Table 48w x 30d x 30h - 4830T

Table 78w x 42d x 30h - *7842T* 

Table 60w x 24d x 30h - 6024T

Side Chair 19w x 23d x 41h - *350* 

Side Chair 20w x 23d x 39h - *336* 

Arm Chair 21w x 23d x 41h - *350A* 

Arm Chair 23w x 23d x 39h - *336A* 

Bar Chair 19w x 23d x 44h - *350B* 

Bar Chair 20w x 23d x 43h - *336B* 

Spectra Wood is committed to designing and building heirloom quality furniture that will last many lifetimes. Using solid hardwoods from local forests and initiating innovative crafting techniques that use less energy, have less waste, and utilize only eco-friendly paints and finishes, assures a sustainable and environmentally conscious product.