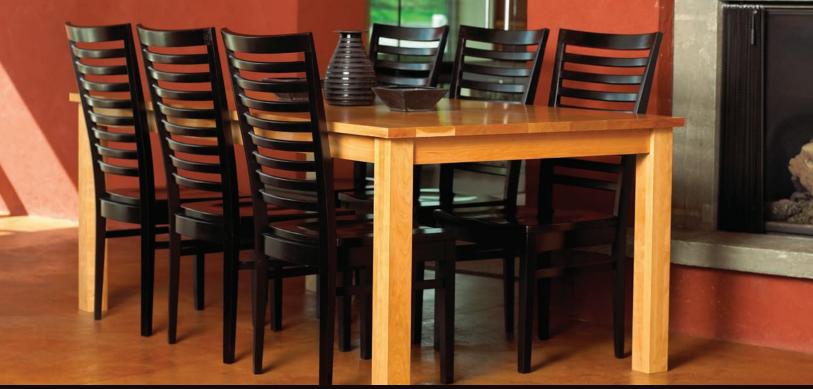

## BEDFORD DINING ROOM COLLECTION

The simple, yet sophisticated lines of our Bedford Dining Room Collection creates a relaxing ambiance for intimate dinners or family get-togethers... all in comfort and good taste.

Table 39w x 39d x 30h - *3939T* 

lable 72w x 30d x 30h - *7230T* 

Table 48w x 30d x 30h - 4830T

Table 78w x 42d x 30h - *7842T* 

Table 60w x 24d x 30h - 6024T

Side Chair 19w x 23d x 41h - *350* 

Side Chair 20w x 23d x 39h - *336* 

Arm Chair 21w x 23d x 41h - *350A* 

Arm Chair 23w x 23d x 39h - *336A* 

Bar Chair 19w x 23d x 44h - *350B* 

Bar Chair 20w x 23d x 43h - *336B* 

Spectra Wood is committed to designing and building heirloom quality furniture that will last many lifetimes. Using solid hardwoods from local forests and initiating innovative crafting techniques that use less energy, have less waste, and utilize only eco-friendly paints and finishes, assures a sustainable and environmentally conscious product.