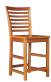

Arm Chair 21w x 23d x 41h - *350A* 

Arm Chair 23w x 23d x 39h - *336A* 

Bar Chair 19w x 23d x 44h - *350B* 

Bar Chair 20w x 23d x 43h - *336B* 

Spectra Wood is committed to designing and building heirloom quality furniture that will last many lifetimes. Using solid hardwoods from local forests and initiating innovative crafting techniques that use less energy, have less waste, and utilize only eco-friendly paints and finishes, assures a sustainable and environmentally conscious product.