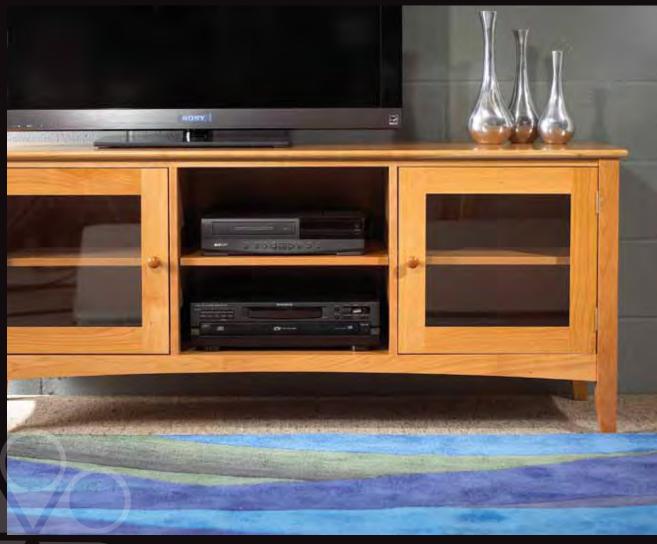

48" Stand Alone Plasma Stand 50w x 20d x 26h - N126

48" Stand Alone Plasma Stand 50w x 20d x 26h - N127

48" Center Plasma Stand 48w x 20d x 26h - N159

60" Stand Alone Plasma Stand 60w x 20d x 26h - N129

60" Stand Alone Plasma Stand 62w x 20d x 26h - N154

60" Center Plasma Stand 62w x 20d x 26h - N139

72" Stand Alone Plasma Stand 72w x 20d x 26h - N155

72" Stand Alone Plasma Stand 74w x 20d x 26h - N156

72" Stand Alone Plasma Stand 74w x 20d x 26h - N133

Small Entertainment Hutch 48w x 17d x 48h - N180 Medium Entertainment Hutch 60w x 17d x 54h - N181 Large Entertainment Hutch 72w x 17d x 60h - N182