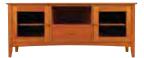

48" Stand Alone Plasma Stand 50w x 20d x 26h - N126

48" Stand Alone Plasma Stand 50w x 20d x 26h - N127

48" Center Plasma Stand 48w x 20d x 26h - N159

60" Stand Alone Plasma Stand 60w x 20d x 26h - N129

60" Stand Alone Plasma Stand 62w x 20d x 26h - N154

60" Center Plasma Stand 62w x 20d x 26h - N139

72" Stand Alone Plasma Stand 72w x 20d x 26h - N155

72" Stand Alone Plasma Stand 74w x 20d x 26h - N156

72" Stand Alone Plasma Stand 74w x 20d x 26h - N133

Small Entertainment Hutch 48w x 17d x 48h - N180 Medium Entertainment Hutch 60w x 17d x 54h - N181 Large Entertainment Hutch 72w x 17d x 60h - N182