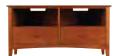

# NEWPORT MEDIA

The Newport Media collection was introduced to meet the newest technology for home entertainment needs, yet still be functional and stylish in today's home. Designed to accommodate several different size widescreen televisions, audio and video equipment, Newport Media can have an open feel with glass doors available, or you can enclose the technology units. Solid drawer fronts with dovetailed drawers using full extension side mounted ball bearing metal glides add great value to this simple, quality design.

48" Stand Alone Plasma Stand 50w x 20d x 26h - N126

48" Stand Alone Plasma Stand 50w x 20d x 26h - N127

48" Center Plasma Stand 48w x 20d x 26h - N159

60" Stand Alone Plasma Stand 60w x 20d x 26h - N129

60" Stand Alone Plasma Stand 62w x 20d x 26h - N154

60" Center Plasma Stand 62w x 20d x 26h - N139

72" Stand Alone Plasma Stand 72w x 20d x 26h - N155

72" Stand Alone Plasma Stand 74w x 20d x 26h - N156

72" Stand Alone Plasma Stand 74w x 20d x 26h - N133

Small Entertainment Hutch 48w x 17d x 48h - N180 Medium Entertainment Hutch 60w x 17d x 54h - N181 Large Entertainment Hutch 72w x 17d x 60h - N182