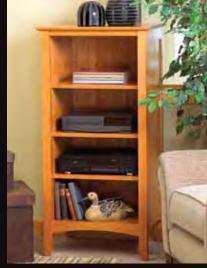

Stand Alone Stereo Unit 24w x 20d x 48h - N144

Stand Alone Stereo Unit 24w x 20d x 48h - N145 with right glass door 24w x 20d x 48h - N146

Check price list for more available models.

Spectra Wood is committed to designing and building heirloom quality furniture that will last many lifetimes. Using solid hardwoods from local forests and initiating innovative crafting techniques that use less energy, have less waste, and utilize only eco-friendly paints and finishes, assures a sustainable and environmentally conscious product.