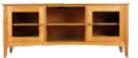

# NEWPORT MEDIA

The Newport Media collection was introduced to meet the newest technology for home entertainment needs, yet still be functional and stylish in today's home. Designed to accommodate several different size widescreen televisions, audio and video equipment, Newport Media can have an open feel with glass doors available, or you can enclose the technology units. Solid drawer fronts with dovetailed drawers using full extension side mounted ball bearing metal glides add great value to this simple, quality design.

48" Stand Alone Plasma Stand 50w x 20d x 26h - N126

48" Stand Alone Plasma Stand 50w x 20d x 26h - N127

48" Center Plasma Stand 48w x 20d x 26h - N159

60" Stand Alone Plasma Stand 60w x 20d x 26h - N129

60" Stand Alone Plasma Stand 62w x 20d x 26h - N154

60" Center Plasma Stand 62w x 20d x 26h - N139

72" Stand Alone Plasma Stand 72w x 20d x 26h - N155

72" Stand Alone Plasma Stand 74w x 20d x 26h - N156

72" Stand Alone Plasma Stand 74w x 20d x 26h - N133

Small Entertainment Hutch 48w x 17d x 48h - N180 Medium Entertainment Hutch 60w x 17d x 54h - N181 Large Entertainment Hutch 72w x 17d x 60h - N182