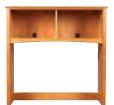

60" Center Plasma Stand 62w x 20d x 26h - N139

72" Stand Alone Plasma Stand 72w x 20d x 26h - N155

72" Stand Alone Plasma Stand 74w x 20d x 26h - N156

72" Stand Alone Plasma Stand 74w x 20d x 26h - N133

Small Entertainment Hutch 48w x 17d x 48h - N180 Medium Entertainment Hutch 60w x 17d x 54h - N181 Large Entertainment Hutch 72w x 17d x 60h - N182