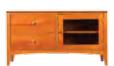

# NEWPORT MEDIA

The Newport Media collection was introduced to meet the newest technology for home entertainment needs, yet still be functional and stylish in today's home. Designed to accommodate several different size widescreen televisions, audio and video equipment, Newport Media can have an open feel with glass doors available, or you can enclose the technology units. Solid drawer fronts with dovetailed drawers using full extension side mounted ball bearing metal glides add great value to this simple, quality design.

48" Stand Alone Plasma Stand 50w x 20d x 26h - N126

48" Stand Alone Plasma Stand 50w x 20d x 26h - N127

48" Center Plasma Stand 48w x 20d x 26h - N159

60" Stand Alone Plasma Stand 60w x 20d x 26h - N129

60" Stand Alone Plasma Stand 62w x 20d x 26h - N154

60" Center Plasma Stand 62w x 20d x 26h - N139

72" Stand Alone Plasma Stand 72w x 20d x 26h - N155

72" Stand Alone Plasma Stand 74w x 20d x 26h - N156

72" Stand Alone Plasma Stand 74w x 20d x 26h - N133

Small Entertainment Hutch 48w x 17d x 48h - N180 Medium Entertainment Hutch 60w x 17d x 54h - N181 Large Entertainment Hutch 72w x 17d x 60h - N182