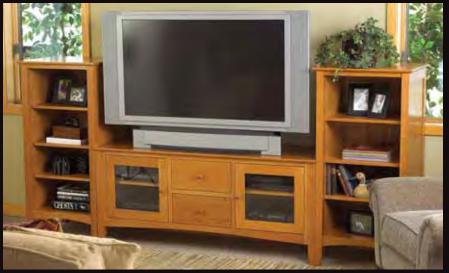

# NEWPORT MEDIA

The Newport Media collection was introduced to meet the newest technology for home entertainment needs, yet still be functional and stylish in today's home. Designed to accommodate several different size widescreen televisions, audio and video equipment, Newport Media can have an open feel with glass doors available, or you can enclose the technology units. Solid drawer fronts with dovetailed drawers using full extension side mounted ball bearing metal glides add great value to this simple, quality design.

48" Stand Alone Plasma Stand 50w x 20d x 26h - N126

48" Stand Alone Plasma Stand 50w x 20d x 26h - N127

48" Center Plasma Stand 48w x 20d x 26h - N159

60" Stand Alone Plasma Stand 60w x 20d x 26h - N129

60" Stand Alone Plasma Stand 62w x 20d x 26h - N154

60" Center Plasma Stand 62w x 20d x 26h - N139

72" Stand Alone Plasma Stand 72w x 20d x 26h - N155

72" Stand Alone Plasma Stand 74w x 20d x 26h - N156

72" Stand Alone Plasma Stand 74w x 20d x 26h - N133

Small Entertainment Hutch 48w x 17d x 48h - N180 Medium Entertainment Hutch 60w x 17d x 54h - N181 Large Entertainment Hutch 72w x 17d x 60h - N182

Stand Alone Stereo Unit 24w x 20d x 48h - N144

Stand Alone Stereo Unit 24w x 20d x 48h - N145 with right glass door 24w x 20d x 48h - N146

Check price list for more available models.

Spectra Wood is committed to designing and building heirloom quality furniture that will last many lifetimes. Using solid hardwoods from local forests and initiating innovative crafting techniques that use less energy, have less waste, and utilize only eco-friendly paints and finishes, assures a sustainable and environmentally conscious product.