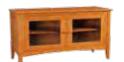

# NEWPORT MEDIA

The Newport Media collection was introduced to meet the newest technology for home entertainment needs, yet still be functional and stylish in today's home. Designed to accommodate several different size widescreen televisions, audio and video equipment, Newport Media can have an open feel with glass doors available, or you can enclose the technology units. Solid drawer fronts with dovetailed drawers using full extension side mounted ball bearing metal glides add great value to this simple, quality design.

48" Stand Alone Plasma Stand 50w x 20d x 26h - N126

48" Stand Alone Plasma Stand 50w x 20d x 26h - N127

48" Center Plasma Stand 48w x 20d x 26h - N159

60" Stand Alone Plasma Stand 60w x 20d x 26h - N129

60" Stand Alone Plasma Stand 62w x 20d x 26h - N154

60" Center Plasma Stand 62w x 20d x 26h - N139

72" Stand Alone Plasma Stand 72w x 20d x 26h - N155

72" Stand Alone Plasma Stand 74w x 20d x 26h - N156

72" Stand Alone Plasma Stand 74w x 20d x 26h - N133

Small Entertainment Hutch 48w x 17d x 48h - N180 Medium Entertainment Hutch 60w x 17d x 54h - N181 Large Entertainment Hutch 72w x 17d x 60h - N182