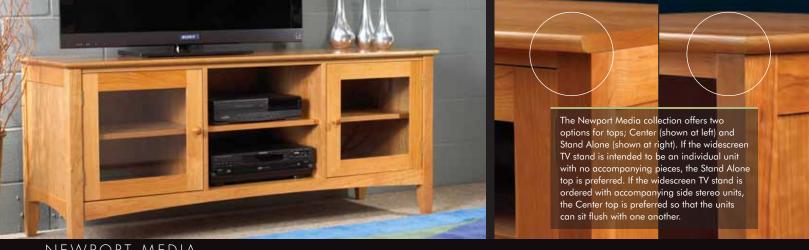

48" Stand Alone Plasma Stand 50w x 20d x 26h - N126

48" Stand Alone Plasma Stand 50w x 20d x 26h - N127

48" Center Plasma Stand 48w x 20d x 26h - N159

60" Stand Alone Plasma Stand 60w x 20d x 26h - N129

60" Stand Alone Plasma Stand 62w x 20d x 26h - N154

60" Center Plasma Stand 62w x 20d x 26h - N139

72" Stand Alone Plasma Stand 72w x 20d x 26h - N155

72" Stand Alone Plasma Stand 74w x 20d x 26h - N156

72" Stand Alone Plasma Stand 74w x 20d x 26h - N133

Small Entertainment Hutch 48w x 17d x 48h - N180 Medium Entertainment Hutch 60w x 17d x 54h - N181 Large Entertainment Hutch 72w x 17d x 60h - N182