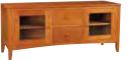

48" Stand Alone Plasma Stand 50w x 20d x 26h - N126

48" Stand Alone Plasma Stand 50w x 20d x 26h - N127

48" Center Plasma Stand 48w x 20d x 26h - N159

60" Stand Alone Plasma Stand 60w x 20d x 26h - N129

60" Stand Alone Plasma Stand 62w x 20d x 26h - N154

60" Center Plasma Stand 62w x 20d x 26h - N139

72" Stand Alone Plasma Stand 72w x 20d x 26h - N155

72" Stand Alone Plasma Stand 74w x 20d x 26h - N156

72" Stand Alone Plasma Stand 74w x 20d x 26h - N133

Small Entertainment Hutch 48w x 17d x 48h - N180 Medium Entertainment Hutch 60w x 17d x 54h - N181 Large Entertainment Hutch 72w x 17d x 60h - N182