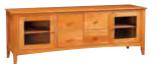

48" Stand Alone Plasma Stand 50w x 20d x 26h - N126

48" Stand Alone Plasma Stand 50w x 20d x 26h - N127

48" Center Plasma Stand 48w x 20d x 26h - N159

60" Stand Alone Plasma Stand 60w x 20d x 26h - N129

60" Stand Alone Plasma Stand 62w x 20d x 26h - N154

60" Center Plasma Stand 62w x 20d x 26h - N139

72" Stand Alone Plasma Stand 72w x 20d x 26h - N155

72" Stand Alone Plasma Stand 74w x 20d x 26h - N156

72" Stand Alone Plasma Stand 74w x 20d x 26h - N133

Small Entertainment Hutch 48w x 17d x 48h - N180 Medium Entertainment Hutch 60w x 17d x 54h - N181 Large Entertainment Hutch 72w x 17d x 60h - N182