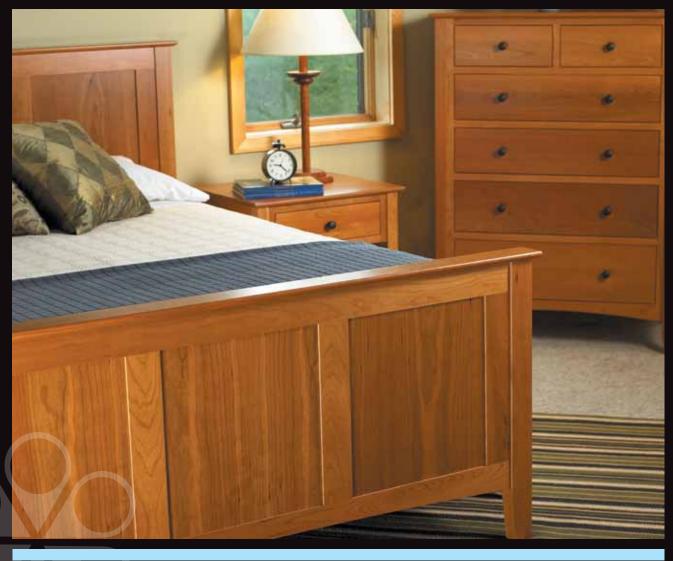

# NEWPORT BEDROOM COLLECTION

The Newport Bedroom Collection contains selected features of the shaker style for inspiration of the design for this collection. There are two distinct bed designs in this collection: the inset panel bed and the picket style bed, both with a pronounced arch feature on the footboard. Both beds are designed for use with mattress and box springs and include hardwood side rails and wood slats. The case collection includes a variety of dressers all featuring dovetail custom fitted inset drawers, a wood under-mount glide, a matching arch to the bed and a solid waterfall top.

## **Panel Bed**

Full - 60w x 81d x 48h - N100 Queen - 66w x 86d x 48h - N101 King -  $82w \times 86d \times 48h - N102$ 

Full - 61w x 82d x 48h - N108 Queen - 67w x 87d x 48h - N109 **King** - 85w x 87d x 48h - *N110* Beds accommodate boxspring and mattress.