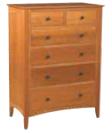

Ten (10) Drawer Dresser 70w x 20d x 38h - N122

Horizontal Mirror 40w x 1d x 28h - N124