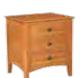

Night Stand

Three (3) Drawer Dresser 25w x 20d x 27h - N116 25w x 20d x 27h - N117

Five (5) Drawer Dresser 38w x 20d x 38h - N118

Six (6) Drawer Dresser 38w x 20d x 51h - N119

Eight (8) Drawer Dresser 57w x 20d x 21h - N121