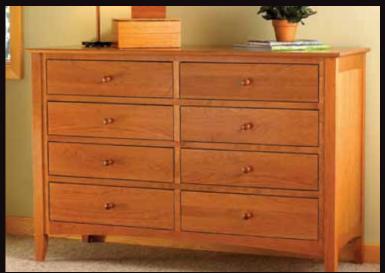

# NEWPORT BEDROOM COLLECTION

The Newport Bedroom Collection contains selected features of the shaker style for inspiration of the design for this collection. There are two distinct bed designs in this collection: the inset panel bed and the picket style bed, both with a pronounced arch feature on the footboard. Both beds are designed for use with mattress and box springs and include hardwood side rails and wood slats. The case collection includes a variety of dressers all featuring dovetail custom fitted inset drawers, a wood under-mount glide, a matching arch to the bed and a solid waterfall top.

Night Stand

Three (3) Drawer Dresser 25w x 20d x 27h - N116 25w x 20d x 27h - N117

Five (5) Drawer Dresser 38w x 20d x 38h - N118

Six (6) Drawer Dresser 38w x 20d x 51h - N119

Eight (8) Drawer Dresser 57w x 20d x 21h - N121