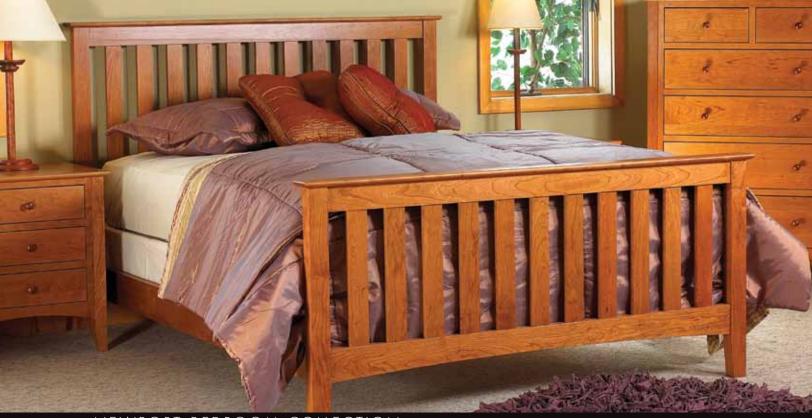

# NEWPORT BEDROOM COLLECTION

The Newport Bedroom Collection contains selected features of the shaker style for inspiration of the design for this collection. There are two distinct bed designs in this collection: the inset panel bed and the picket style bed, both with a pronounced arch feature on the footboard. Both beds are designed for use with mattress and box springs and include hardwood side rails and wood slats. The case collection includes a variety of dressers all featuring dovetail custom fitted inset drawers, a wood under-mount glide, a matching arch to the bed and a solid waterfall top.

## **Panel Bed**

Full - 60w x 81d x 48h - N100 Queen - 66w x 86d x 48h - N101 King -  $82w \times 86d \times 48h - N102$ 

Full - 61w x 82d x 48h - N108 Queen - 67w x 87d x 48h - N109 **King** - 85w x 87d x 48h - *N110* Beds accommodate boxspring and mattress.