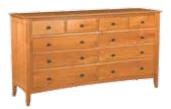

Night Stand

Three (3) Drawer Dresser 25w x 20d x 27h - N116 25w x 20d x 27h - N117

Five (5) Drawer Dresser 38w x 20d x 38h - N118

Six (6) Drawer Dresser 38w x 20d x 51h - N119

Eight (8) Drawer Dresser 57w x 20d x 21h - N121

Ten (10) Drawer Dresser 70w x 20d x 38h - N122

Horizontal Mirror 40w x 1d x 28h - N124