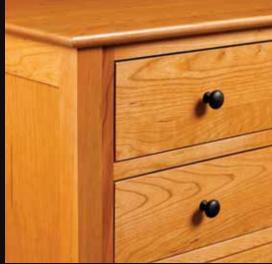

# **Handles Available:**

- Small Wood Knob SWK
- Black Matte Knob BMK
- Silver Matte Knob SMK

### **Key Attributes:**

- All wood construction—responsibly harvested solid American hardwoods
- English dovetailed solid wood drawer construction
- · Wood on wood under-mount dovetail glide
- Environmentally sensitive low VOC and HAP stains and finishes
- CARB II compliant plywood and veneers which uses low formaldehyde cores
- Fully assembled products