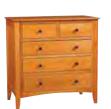

Night Stand

Three (3) Drawer Dresser 25w x 20d x 27h - N116 25w x 20d x 27h - N117

Five (5) Drawer Dresser 38w x 20d x 38h - N118

Six (6) Drawer Dresser 38w x 20d x 51h - N119

Eight (8) Drawer Dresser 57w x 20d x 21h - N121