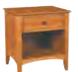

Night Stand

Three (3) Drawer Dresser 25w x 20d x 27h - N116 25w x 20d x 27h - N117

Five (5) Drawer Dresser 38w x 20d x 38h - N118

Six (6) Drawer Dresser 38w x 20d x 51h - N119

Eight (8) Drawer Dresser 57w x 20d x 21h - N121