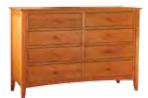

Night Stand

Three (3) Drawer Dresser 25w x 20d x 27h - N116 25w x 20d x 27h - N117

Five (5) Drawer Dresser 38w x 20d x 38h - N118

Six (6) Drawer Dresser 38w x 20d x 51h - N119

Eight (8) Drawer Dresser 57w x 20d x 21h - N121

Ten (10) Drawer Dresser 70w x 20d x 38h - N122

Horizontal Mirror 40w x 1d x 28h - N124