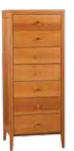

**Bedside Stand** 22w x 19d x 30h - K108

Eight (8) Drawer Dresser

53w x 19d x 38h - K113

Three (3) Drawer Dresser 22w x 19d x 30h - K109

Seven (7) Drawer Lingerie 22w x 19d x 55h - K111

Seven (7) Drawer Dresser 35w x 19d x 55h - K112