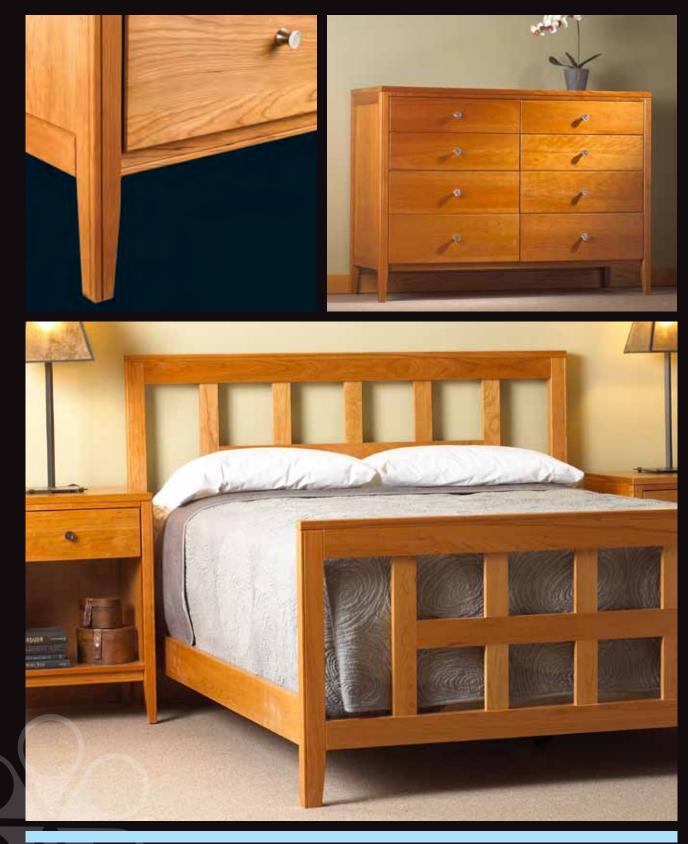

## KINGSTON BEDROOM COLLECTION

The Kingston Bedroom Collection contains selected features of both contemporary and mission style for inspiration of the design for this collection. The bed is designed for use with mattress and box springs and includes our hardwood side rails and wood slats. The case collection includes a variety of dressers all featuring dovetail custom fitted inset drawers and wood under-mount glides.

**Bedside Stand** 22w x 19d x 30h - K108

Eight (8) Drawer Dresser

53w x 19d x 38h - K113

Three (3) Drawer Dresser 22w x 19d x 30h - K109

Seven (7) Drawer Lingerie 22w x 19d x 55h - K111

Seven (7) Drawer Dresser 35w x 19d x 55h - K112

#### **Kingston Bed**

Full - 60w x 81d x 48h - K100 Queen - 66w x 86d x 48h - K101 King - 82w x 86d x 48h - K102 Beds accommodate boxspring and mattress.

#### **Key Attributes:**

- All wood construction- responsibly harvested solid American hardwoods
- English dovetailed solid wood drawer construction
- Wood on wood under-mount dovetail glide
- Environmentally sensitive low VOC and HAP stains and finishes
- CARB II compliant plywood and veneers which uses low formaldehyde cores
- Fully assembled products