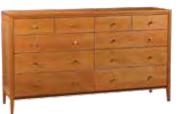

Ten (10) Drawer Dresser 69w x 19d x 38h - K114

40w x 1d x 28h - K116

Horizontal Mirror