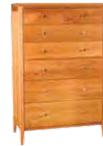

**Bedside Stand** 22w x 19d x 30h - K108

Eight (8) Drawer Dresser

53w x 19d x 38h - K113

Three (3) Drawer Dresser 22w x 19d x 30h - K109

Seven (7) Drawer Lingerie 22w x 19d x 55h - K111

Seven (7) Drawer Dresser 35w x 19d x 55h - K112