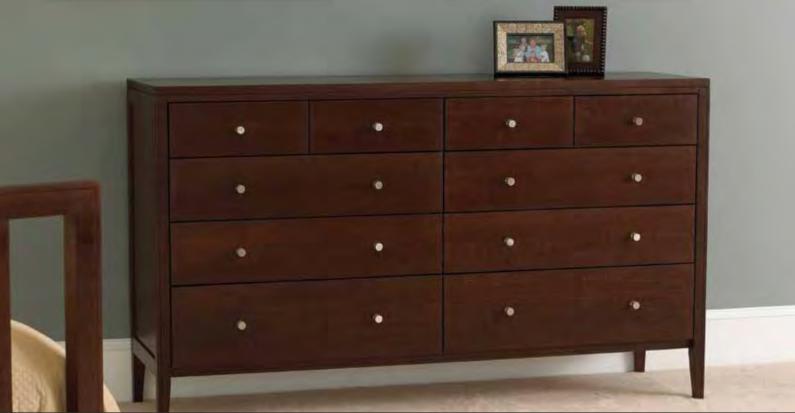

**Bedside Stand** 22w x 19d x 30h - K108

Eight (8) Drawer Dresser

53w x 19d x 38h - K113

Three (3) Drawer Dresser 22w x 19d x 30h - K109

Seven (7) Drawer Lingerie 22w x 19d x 55h - K111

Seven (7) Drawer Dresser 35w x 19d x 55h - K112

Ten (10) Drawer Dresser 69w x 19d x 38h - K114

40w x 1d x 28h - K116

Horizontal Mirror

#### **Key Attributes:**

- All wood construction- responsibly harvested solid American hardwoods
- English dovetailed solid wood drawer construction
- Wood on wood under-mount dovetail glide
- Environmentally sensitive low VOC and HAP stains and finishes
- CARB II compliant plywood and veneers which uses low formaldehyde cores
- Fully assembled products