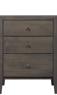

Bedside Stand 22w x 19d x 30h - K108

Eight (8) Drawer Dresser

53w x 19d x 38h - K113

**Three (3) Drawer Dresser** 22w x 19d x 30h - *K*109

**Seven (7) Drawer Lingerie** 22w x 19d x 55h - *K111* 

**Seven (7) Drawer Dresser** 35w x 19d x 55h - *K112* 