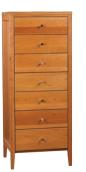

Bedside Stand 22w x 19d x 30h - K108

Eight (8) Drawer Dresser

53w x 19d x 38h - K113

**Three (3) Drawer Dresser** 22w x 19d x 30h - *K*109

**Seven (7) Drawer Lingerie** 22w x 19d x 55h - *K111* 

**Seven (7) Drawer Dresser** 35w x 19d x 55h - *K112* 