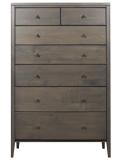

Bedside Stand 22w x 19d x 30h - K108

Eight (8) Drawer Dresser

53w x 19d x 38h - K113

**Three (3) Drawer Dresser** 22w x 19d x 30h - *K*109

**Seven (7) Drawer Lingerie** 22w x 19d x 55h - *K111* 

**Seven (7) Drawer Dresser** 35w x 19d x 55h - *K112* 