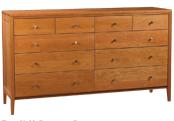

**Ten (10) Drawer Dresser** 69w x 19d x 38h - *K114* 

Horizontal Mirror 40w x 1d x 28h - K116

Spectra Wood is committed to designing and building heirloom quality furniture that will last many lifetimes. Using solid hardwoods from local forests and initiating innovative crafting techniques that use less energy, have less waste, and utilize only eco-friendly paints and finishes, assures a sustainable and environmentally conscious product.