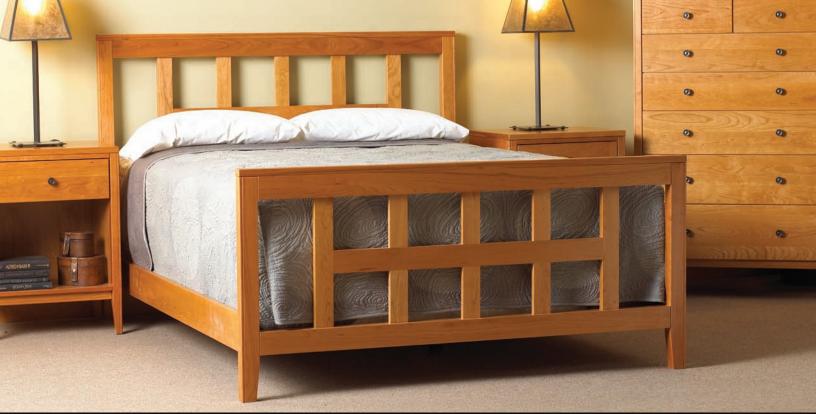

# KINGSTON BEDROOM COLLECTION

The Kingston Bedroom Collection draws its design inspiration from selected features of both contemporary and mission style. The bed is designed for use with mattress and box springs and includes our hardwood side rails and wood slats. The case collection includes a variety of dressers all featuring dovetail custom fitted inset drawers and wood under-mount glides.

#### **Kingston Bed**

Full - 60w x 81d x 48h - K100 Queen - 66w x 86d x 48h - K101 King - 82w x 86d x 48h - K102 Beds accommodate boxspring and mattress.