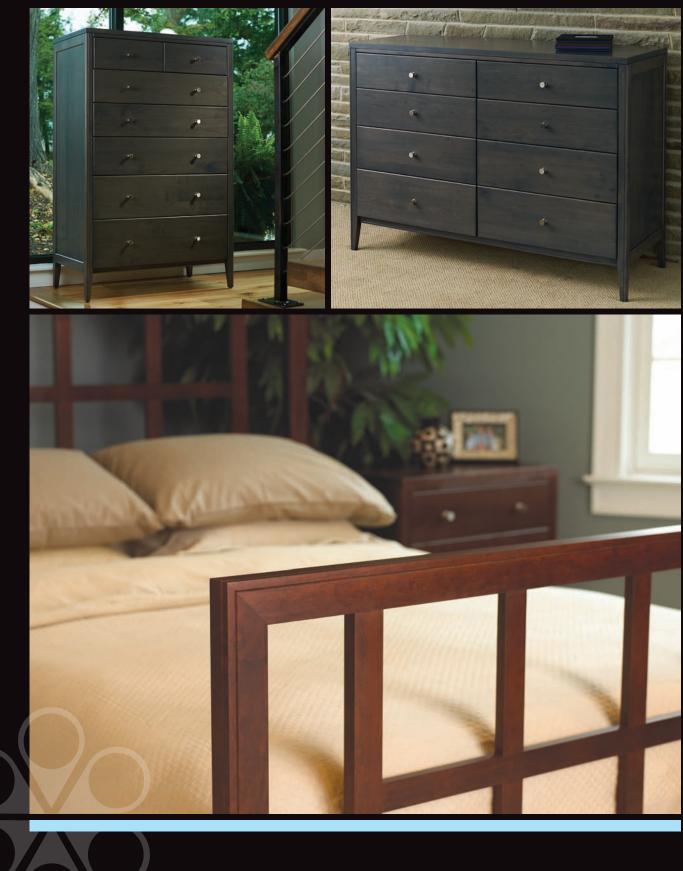

# KINGSTON BEDROOM COLLECTION

The Kingston Bedroom Collection draws its design inspiration from selected features of both contemporary and mission style. The bed is designed for use with mattress and box springs and includes our hardwood side rails and wood slats. The case collection includes a variety of dressers all featuring dovetail custom fitted inset drawers and wood under-mount glides.

Bedside Stand 22w x 19d x 30h - K108

Eight (8) Drawer Dresser

53w x 19d x 38h - K113

**Three (3) Drawer Dresser** 22w x 19d x 30h - *K*109

**Seven (7) Drawer Lingerie** 22w x 19d x 55h - *K111* 

**Seven (7) Drawer Dresser** 35w x 19d x 55h - *K112* 

**Ten (10) Drawer Dresser** 69w x 19d x 38h - *K114* 

Horizontal Mirror 40w x 1d x 28h - K116

Spectra Wood is committed to designing and building heirloom quality furniture that will last many lifetimes. Using solid hardwoods from local forests and initiating innovative crafting techniques that use less energy, have less waste, and utilize only eco-friendly paints and finishes, assures a sustainable and environmentally conscious product.

#### **Kingston Bed**

Full - 60w x 81d x 48h - K100 Queen - 66w x 86d x 48h - K101 King - 82w x 86d x 48h - K102 Beds accommodate boxspring and mattress.