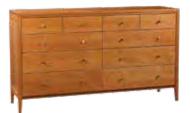

Ten (10) Drawer Dresser 69w x 19d x 38h - K114

Horizontal Mirror

Spectra Wood is committed to designing and building heirloom quality furniture that will last many lifetimes. Using solid hardwoods from local forests and initiating innovative crafting techniques that use less energy, have less waste, and utilize only eco-friendly paints and finishes, assures a sustainable and environmentally conscious product.