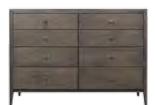

Ten (10) Drawer Dresser 69w x 19d x 38h - K114

Horizontal Mirror

Spectra Wood is committed to designing and building heirloom quality furniture that will last many lifetimes. Using solid hardwoods from local forests and initiating innovative crafting techniques that use less energy, have less waste, and utilize only eco-friendly paints and finishes, assures a sustainable and environmentally conscious product.