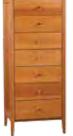

Ten (10) Drawer Dresser 69w x 19d x 38h - K114

Horizontal Mirror

Spectra Wood is committed to designing and building heirloom quality furniture that will last many lifetimes. Using solid hardwoods from local forests and initiating innovative crafting techniques that use less energy, have less waste, and utilize only eco-friendly paints and finishes, assures a sustainable and environmentally conscious product.