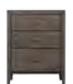

Bedside Stand 22w x 19d x 30h - K108

Three (3) Drawer Dresser 22w x 19d x 30h - K109

Seven (7) Drawer Lingerie 22w x 19d x 55h - K111

Seven (7) Drawer Dresser

35w x 19d x 55h - K112

**Eight (8) Drawer Dresser** 53w x 19d x 38h - *K113* 