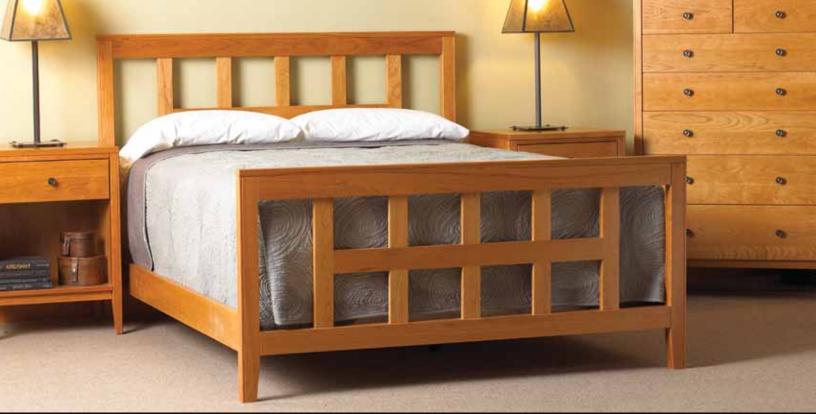

## KINGSTON BEDROOM COLLECTION

The Kingston Bedroom Collection draws its design inspiration from selected features of both contemporary and mission style. The bed is designed for use with mattress and box springs and includes our hardwood side rails and wood slats. The sleigh bed is designed for a mattress only, giving it more of a contemporary look. The case collection includes a variety of dressers all featuring dovetail custom fitted inset drawers and wood under-mount glides.

## **Kingston Bed**

Full - 60w x 81d x 48h - K100 Queen - 66w x 86d x 48h - K101 King - 82w x 86d x 48h - K102 Beds accommodate boxspring and mattress.