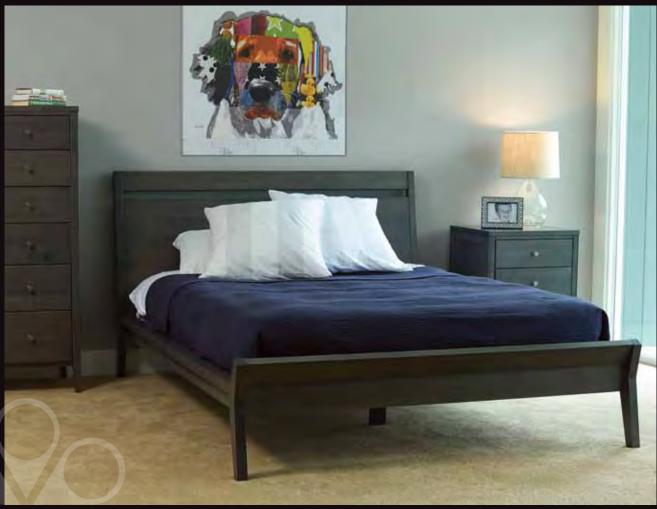

## **Kingston Bed**

Full - 60w x 81d x 48h - K100 Queen - 66w x 86d x 48h - K101 King - 82w x 86d x 48h - K102 Beds accommodate boxspring and mattress.

#### **Kingston Sleigh Bed**

Full - 60w x 81d x 43h - K120 Queen - 66w x 86d x 43h - K121 King - 82w x 86d x 43h - K122 Beds accommodate mattress only.