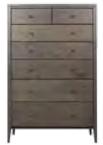

Ten (10) Drawer Dresser 69w x 19d x 38h - K114

Horizontal Mirror

Spectra Wood is committed to designing and building heirloom quality furniture that will last many lifetimes. Using solid hardwoods from local forests and initiating innovative crafting techniques that use less energy, have less waste, and utilize only eco-friendly paints and finishes, assures a sustainable and environmentally conscious product.