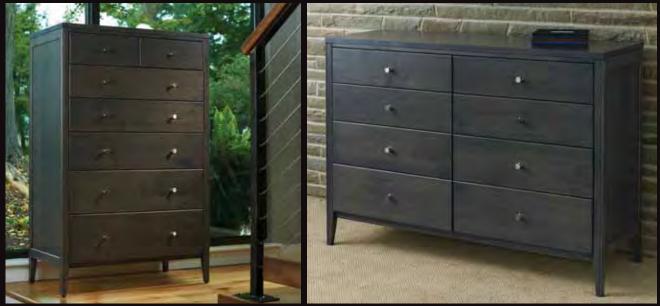

Bedside Stand 22w x 19d x 30h - K108

Three (3) Drawer Dresser 22w x 19d x 30h - K109

Seven (7) Drawer Lingerie 22w x 19d x 55h - K111

Seven (7) Drawer Dresser

35w x 19d x 55h - K112

**Eight (8) Drawer Dresser** 53w x 19d x 38h - *K113* 

Ten (10) Drawer Dresser 69w x 19d x 38h - K114

Horizontal Mirror

Spectra Wood is committed to designing and building heirloom quality furniture that will last many lifetimes. Using solid hardwoods from local forests and initiating innovative crafting techniques that use less energy, have less waste, and utilize only eco-friendly paints and finishes, assures a sustainable and environmentally conscious product.