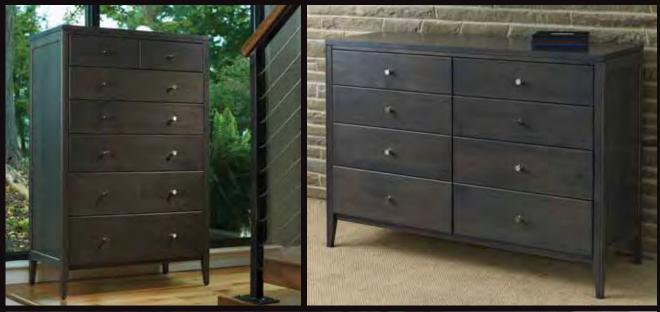

**Bedside Stand** 22w x 19d x 30h - K108

Three (3) Drawer Dresser 22w x 19d x 30h - K109

Seven (7) Drawer Lingerie 22w x 19d x 55h - K111

Seven (7) Drawer

Eight (8) Drawer Dresser 53w x 19d x 38h - K113

Ten (10) Drawer Dresser 69w x 19d x 38h - K114