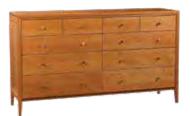

**Bedside Stand** 22w x 19d x 30h - K108

Three (3) Drawer Dresser 22w x 19d x 30h - K109

Seven (7) Drawer Lingerie 22w x 19d x 55h - K111

Seven (7) Drawer

Eight (8) Drawer Dresser 53w x 19d x 38h - K113

Ten (10) Drawer Dresser 69w x 19d x 38h - K114