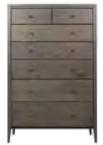

**Bedside Stand** 22w x 19d x 30h - K108

Three (3) Drawer Dresser 22w x 19d x 30h - K109

Seven (7) Drawer Lingerie 22w x 19d x 55h - K111

Seven (7) Drawer

Eight (8) Drawer Dresser 53w x 19d x 38h - K113

Ten (10) Drawer Dresser 69w x 19d x 38h - K114