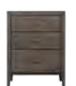

**Bedside Stand** 22w x 19d x 30h - K108

Three (3) Drawer Dresser 22w x 19d x 30h - K109

Seven (7) Drawer Lingerie 22w x 19d x 55h - K111

Seven (7) Drawer

Eight (8) Drawer Dresser 53w x 19d x 38h - K113

Ten (10) Drawer Dresser 69w x 19d x 38h - K114