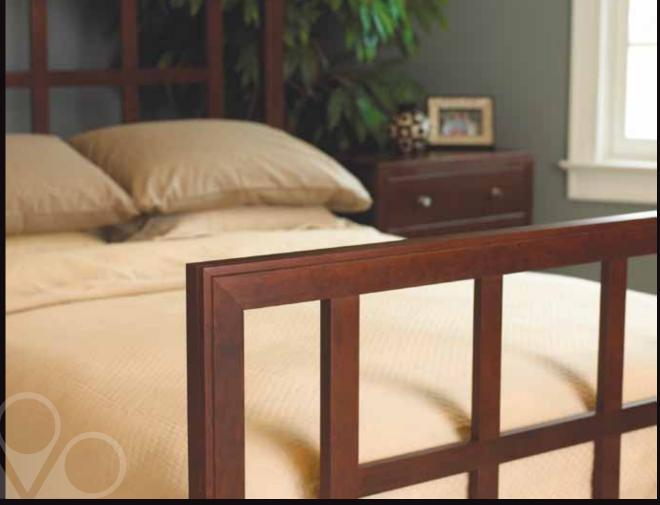

## **Kingston Bed**

Full - 60w x 81d x 48h - K100 Queen - 66w x 86d x 48h - K101 King -  $82w \times 86d \times 48h - K102$ Beds accommodate boxspring and mattress.