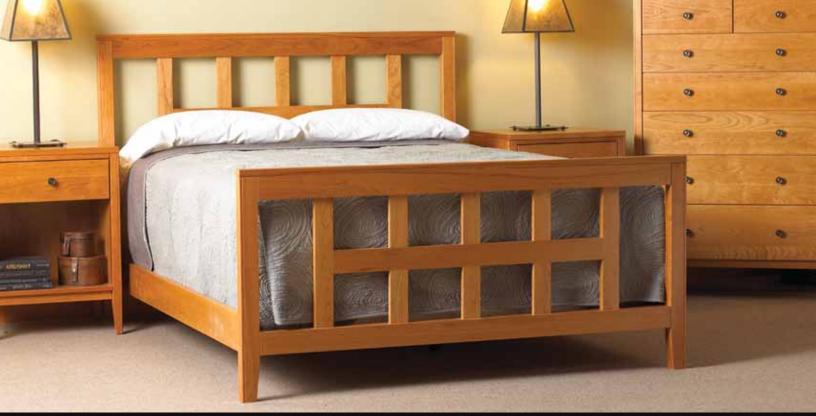

## KINGSTON BEDROOM COLLECTION

The Kingston Bedroom Collection draws its design inspiration from selected features of both contemporary and mission style. The bed is designed for use with mattress and box springs and includes our hardwood side rails and wood slats. The case collection includes a variety of dressers all featuring dovetail custom fitted inset drawers and wood under-mount glides.

## **Kingston Bed**

Full - 60w x 81d x 48h - K100 Queen - 66w x 86d x 48h - K101 King -  $82w \times 86d \times 48h - K102$ Beds accommodate boxspring and mattress.