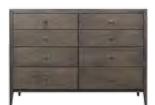

**Bedside Stand** 22w x 19d x 30h - K108

Three (3) Drawer Dresser 22w x 19d x 30h - K109

Seven (7) Drawer Lingerie 22w x 19d x 55h - K111

Seven (7) Drawer

Eight (8) Drawer Dresser 53w x 19d x 38h - K113

Ten (10) Drawer Dresser 69w x 19d x 38h - K114