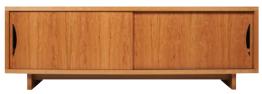

72" Plasma Stand 72w x 18d x 24h - H201

Media Tower 30w x 18d x 72h - H202

Spectra Wood is committed to designing and building heirloom quality furniture that will last many lifetimes. Using solid hardwoods from local forests and initiating innovative crafting techniques that use less energy, have less waste, and utilize only eco-friendly paints and finishes, assures a sustainable and environmentally conscious product.