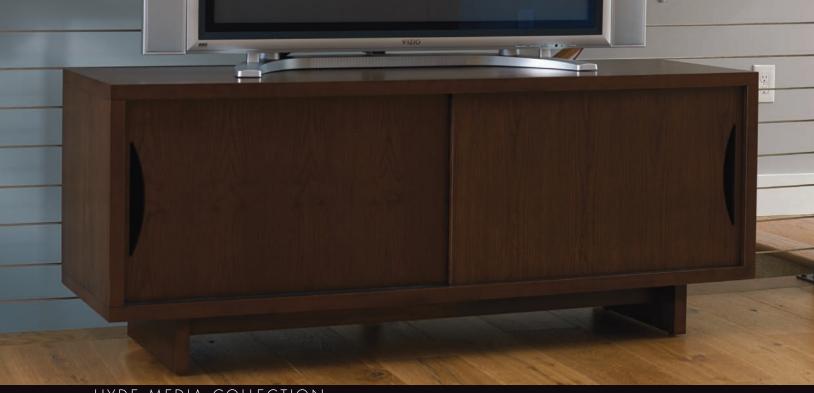

## HYDE MEDIA COLLECTION

The straight-forward modern lines of this collection create the perfect setting for your entertainment media. Face-frame construction with solid tops, and sliding door fronts with ball bearing metal glides add great value to this quality design.

72" Plasma Stand 72w x 18d x 24h - H201

Media Tower 30w x 18d x 72h - H202

Spectra Wood is committed to designing and building heirloom quality furniture that will last many lifetimes. Using solid hardwoods from local forests and initiating innovative crafting techniques that use less energy, have less waste, and utilize only eco-friendly paints and finishes, assures a sustainable and environmentally conscious product.