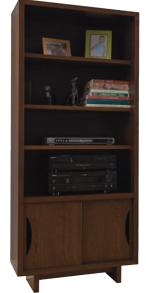

72" Plasma Stand 72w x 18d x 24h - H201

Media Tower 30w x 18d x 72h - H202

Spectra Wood is committed to designing and building heirloom quality furniture that will last many lifetimes. Using solid hardwoods from local forests and initiating innovative crafting techniques that use less energy, have less waste, and utilize only eco-friendly paints and finishes, assures a sustainable and environmentally conscious product.