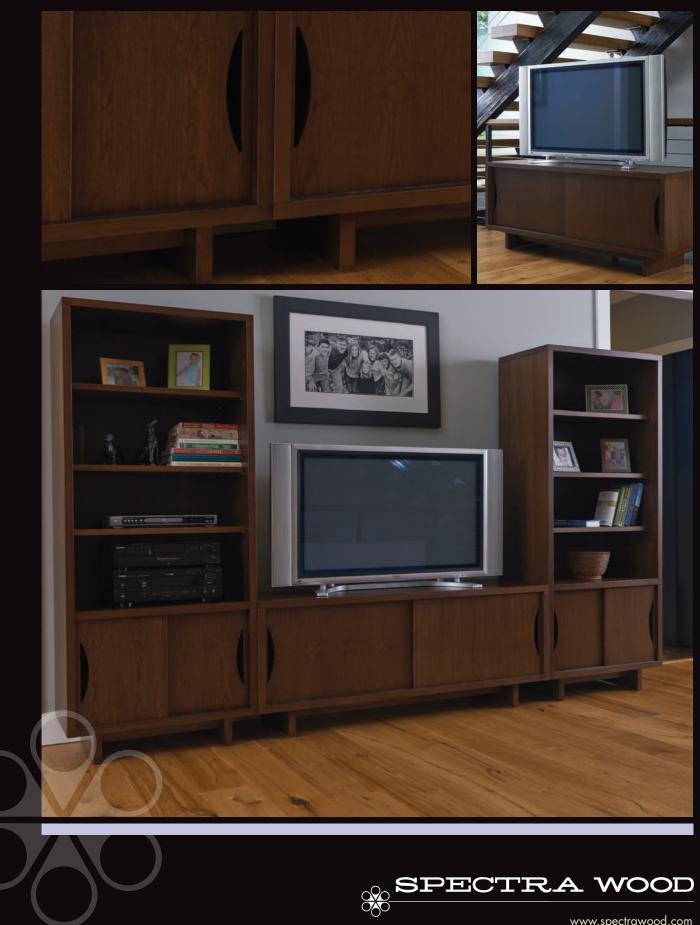

## HYDE MEDIA COLLECTION

The straight-forward modern lines of this collection create the perfect setting for your entertainment media. Face-frame construction with solid tops, and sliding door fronts with ball bearing metal glides add great value to this quality design.

72" Plasma Stand 72w x 18d x 24h - H201

Media Tower 30w x 18d x 72h - H202

Spectra Wood is committed to designing and building heirloom quality furniture that will last many lifetimes. Using solid hardwoods from local forests and initiating innovative crafting techniques that use less energy, have less waste, and utilize only eco-friendly paints and finishes, assures a sustainable and environmentally conscious product.