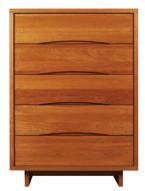

## HYDE BEDROOM COLLECTION

The Hyde Bedroom Collection is influenced by contemporary styling. The storage bed offers extra storage space under its sides. The case collection includes a variety of dressers all featuring dovetail custom fitted inset drawers and wood under-mount glides.

**Nightstand** 26w x 18d x 28h - *H104* 

**Six (6) Drawer Dresser** 64w x 20d x 34h - *H106* 

**Five (5) Drawer Dresser** 36w x 20d x 50h - *H105* 

Horizontal Mirror 60w x 1d x 24h - H107

Spectra Wood is committed to designing and building heirloom quality furniture that will last many lifetimes. Using solid hardwoods from local forests and initiating innovative crafting techniques that use less energy, have less waste, and utilize only eco-friendly paints and finishes, assures a sustainable and environmentally conscious product.