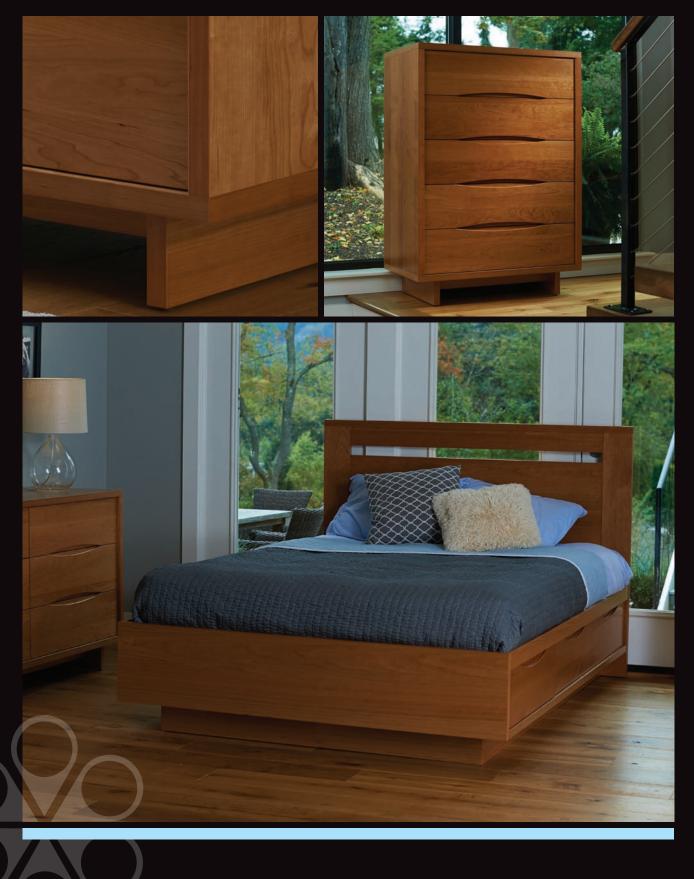

## HYDE BEDROOM COLLECTION

The Hyde Bedroom Collection is influenced by contemporary styling. The storage bed offers extra storage space under its sides. The case collection includes a variety of dressers all featuring dovetail custom fitted inset drawers and wood under-mount glides.

**Nightstand** 26w x 18d x 28h - *H104* 

**Six (6) Drawer Dresser** 64w x 20d x 34h - *H106* 

**Five (5) Drawer Dresser** 36w x 20d x 50h - *H105* 

Horizontal Mirror 60w x 1d x 24h - H107

Spectra Wood is committed to designing and building heirloom quality furniture that will last many lifetimes. Using solid hardwoods from local forests and initiating innovative crafting techniques that use less energy, have less waste, and utilize only eco-friendly paints and finishes, assures a sustainable and environmentally conscious product.

#### Hyde Bed

Full - 57w x 79d x 48h - H100 Queen - 63w x 84d x 48h - H101 King - 81w x 84d x 48h - H102

**California King** - 75w x 88d x 48h - H103 Beds accommodate mattress only.

#### Hyde Storage Bed

Full - 57w x 79d x 48h - H110 Queen - 63w x 84d x 48h - H111 King - 81w x 84d x 48h - H112 California King - 75w x 88d x 48h - H113 Beds accommodate mattress only.