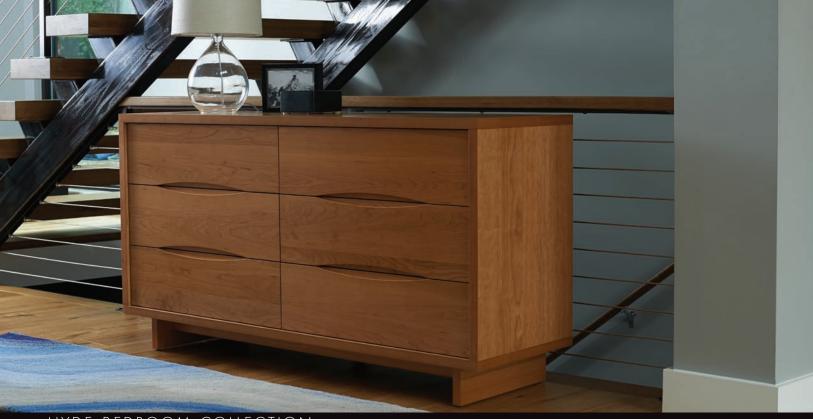

## HYDE BEDROOM COLLECTION

The Hyde Bedroom Collection is influenced by contemporary styling. The storage bed offers extra storage space under its sides. The case collection includes a variety of dressers all featuring dovetail custom fitted inset drawers and wood under-mount glides.

**Nightstand** 26w x 18d x 28h - *H104* 

**Six (6) Drawer Dresser** 64w x 20d x 34h - *H106* 

**Five (5) Drawer Dresser** 36w x 20d x 50h - *H105* 

Horizontal Mirror 60w x 1d x 24h - H107

Spectra Wood is committed to designing and building heirloom quality furniture that will last many lifetimes. Using solid hardwoods from local forests and initiating innovative crafting techniques that use less energy, have less waste, and utilize only eco-friendly paints and finishes, assures a sustainable and environmentally conscious product.