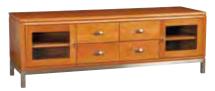

48" Widescreen TV Stand 48w x 22d x 24h - F156

48" Widescreen TV Stand 48w x 22d x 24h - F155

48" Widescreen TV Stand 48w x 22d x 24h - F215

60" Widescreen TV Stand 60w x 22d x 24h - F221

60" Widescreen TV Stand 60w x 22d x 24h - F222

48" Entertainment Hutch

60" Entertainment Hutch

72" Entertainment Hutch

48w x 17d x 48h - F172

60w x 17d x 54h - F173

72w x 17d x 60h - F174

60" Widescreen TV Stand 60w x 22d x 24h - F162

72" Widescreen TV Stand 72w x 22d x 24h - F168