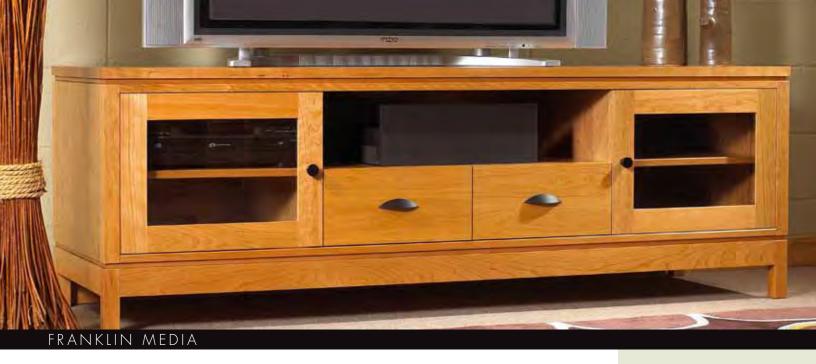

## FRANKLIN MEDIA

With its trademark one inch thick top, separate base and contemporary design, our Franklin Media collection introduces many pieces to help create a custom home entertainment unit. Various widths and heights make it easy to configure any combination to fit your specific area, as well as offering stained wood, black metal, or stainless steel bases.

48" Widescreen TV Stand 48w x 22d x 24h - F156

48" Widescreen TV Stand 48w x 22d x 24h - F155

48" Widescreen TV Stand 48w x 22d x 24h - F215

60" Widescreen TV Stand 60w x 22d x 24h - F221

60" Widescreen TV Stand 60w x 22d x 24h - F222

48" Entertainment Hutch

60" Entertainment Hutch

72" Entertainment Hutch

48w x 17d x 48h - F172

60w x 17d x 54h - F173

72w x 17d x 60h - F174

60" Widescreen TV Stand 60w x 22d x 24h - F162

72" Widescreen TV Stand 72w x 22d x 24h - F168

72" Widescreen TV Stand 72w x 22d x 24h - F229

72" Widescreen TV Stand 72w x 22d x 24h - F231

30w x 17d x 72h - F175

Spectra Wood is committed to designing and building heirloom quality furniture that will last many lifetimes. Using solid hardwoods from local forests and initiating innovative crafting techniques that use less energy, have less waste, and utilize only eco-friendly paints and finishes, assures a sustainable and environmentally conscious product.