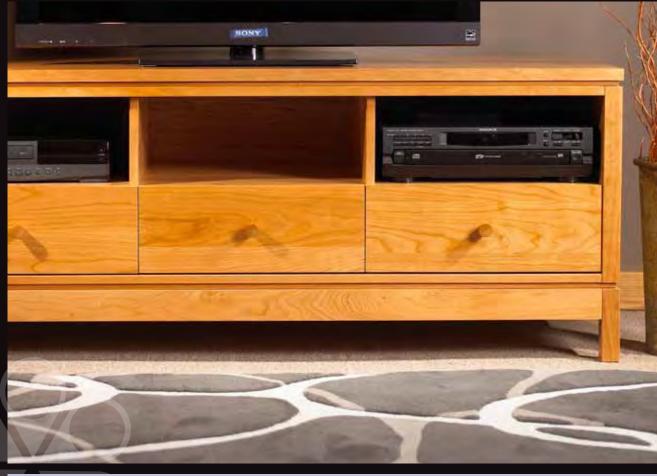

## FRANKLIN MEDIA

With its trademark one inch thick top, separate base and contemporary design, our Franklin Media collection introduces many pieces to help create a custom home entertainment unit. Various widths and heights make it easy to configure any combination to fit your specific area, as well as offering stained wood, black metal, or stainless steel bases.

48" Widescreen TV Stand 48w x 22d x 24h - F156

48" Widescreen TV Stand 48w x 22d x 24h - F155

48" Widescreen TV Stand 48w x 22d x 24h - F215

60" Widescreen TV Stand 60w x 22d x 24h - F221

60" Widescreen TV Stand 60w x 22d x 24h - F222

48" Entertainment Hutch

60" Entertainment Hutch

72" Entertainment Hutch

48w x 17d x 48h - F172

60w x 17d x 54h - F173

72w x 17d x 60h - F174

60" Widescreen TV Stand 60w x 22d x 24h - F162

72" Widescreen TV Stand 72w x 22d x 24h - F168

72" Widescreen TV Stand 72w x 22d x 24h - F229

72" Widescreen TV Stand 72w x 22d x 24h - F231

30w x 17d x 72h - F175

Spectra Wood is committed to designing and building heirloom quality furniture that will last many lifetimes. Using solid hardwoods from local forests and initiating innovative crafting techniques that use less energy, have less waste, and utilize only eco-friendly paints and finishes, assures a sustainable and environmentally conscious product.