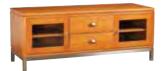

48" Widescreen TV Stand 48w x 22d x 24h - F156

48" Widescreen TV Stand 48w x 22d x 24h - F155

48" Widescreen TV Stand 48w x 22d x 24h - F215

60" Widescreen TV Stand 60w x 22d x 24h - F221

60" Widescreen TV Stand 60w x 22d x 24h - F222

48" Entertainment Hutch

60" Entertainment Hutch

72" Entertainment Hutch

48w x 17d x 48h - F172

60w x 17d x 54h - F173

72w x 17d x 60h - F174

60" Widescreen TV Stand 60w x 22d x 24h - F162

72" Widescreen TV Stand 72w x 22d x 24h - F168