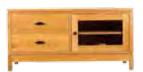

48" Entertainment Hutch

60" Entertainment Hutch

72" Entertainment Hutch

48w x 17d x 48h - F172

60w x 17d x 54h - F173

72w x 17d x 60h - F174

60" Widescreen TV Stand 60w x 22d x 24h - F162

72" Widescreen TV Stand 72w x 22d x 24h - F168