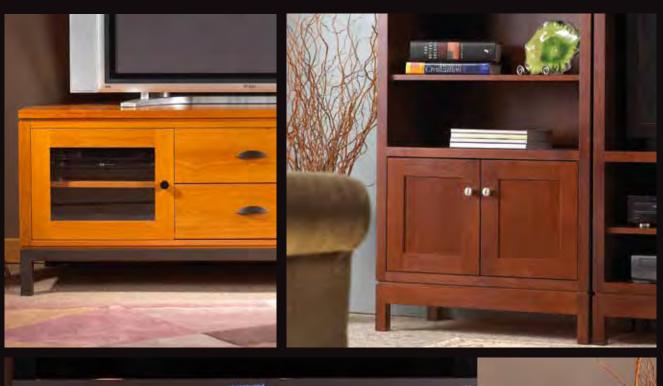

## FRANKLIN MEDIA

With its trademark one inch thick top, separate base and contemporary design, our Franklin Media collection introduces many pieces to help create a custom home entertainment unit. Various widths and heights make it easy to configure any combination to fit your specific area, as well as offering stained wood, black metal, or stainless steel bases.

48" Widescreen TV Stand 48w x 22d x 24h - F156

48" Widescreen TV Stand 48w x 22d x 24h - F155

48" Widescreen TV Stand 48w x 22d x 24h - F215

60" Widescreen TV Stand 60w x 22d x 24h - F221

60" Widescreen TV Stand 60w x 22d x 24h - F222

48" Entertainment Hutch

60" Entertainment Hutch

72" Entertainment Hutch

48w x 17d x 48h - F172

60w x 17d x 54h - F173

72w x 17d x 60h - F174

60" Widescreen TV Stand 60w x 22d x 24h - F162

72" Widescreen TV Stand 72w x 22d x 24h - F168

72" Widescreen TV Stand 72w x 22d x 24h - F229

72" Widescreen TV Stand 72w x 22d x 24h - F231

30w x 17d x 72h - F175

Spectra Wood is committed to designing and building heirloom quality furniture that will last many lifetimes. Using solid hardwoods from local forests and initiating innovative crafting techniques that use less energy, have less waste, and utilize only eco-friendly paints and finishes, assures a sustainable and environmentally conscious product.