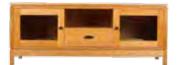

48" Entertainment Hutch

60" Entertainment Hutch

72" Entertainment Hutch

48w x 17d x 48h - F172

60w x 17d x 54h - F173

72w x 17d x 60h - F174

60" Widescreen TV Stand 60w x 22d x 24h - F162

72" Widescreen TV Stand 72w x 22d x 24h - F168