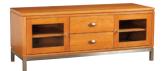

**48**" Widescreen TV Stand 48w x 22d x 24h - *F156* 

**48" Widescreen TV Stand** 48w x 22d x 24h - *F155* 

**48" Widescreen TV Stand** 48w x 22d x 24h - *F215* 

**60" Widescreen TV Stand** 60w x 22d x 24h - *F221* 