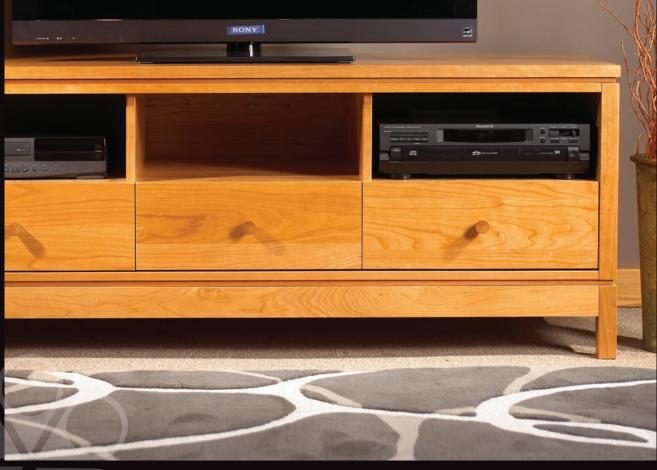

## FRANKLIN MEDIA

With its trademark one inch thick top, separate base and contemporary design, our Franklin Media collection introduces many pieces to help create a custom home entertainment unit. Various widths and heights make it easy to configure any combination to fit your specific area, as well as offering stained wood, black metal, or stainless steel bases.

**48**" Widescreen TV Stand 48w x 22d x 24h - *F156* 

**48" Widescreen TV Stand** 48w x 22d x 24h - *F155* 

**48" Widescreen TV Stand** 48w x 22d x 24h - *F215* 

**60" Widescreen TV Stand** 60w x 22d x 24h - *F221* 

**60" Widescreen TV Stand** 60w x 22d x 24h - *F*222

48" Entertainment Hutch

60" Entertainment Hutch

72" Entertainment Hutch

48w x 17d x 48h - F172

60w x 17d x 54h - F173

72w x 17d x 60h - F174

**60" Widescreen TV Stand** 60w x 22d x 24h - *F162* 

**72" Widescreen TV Stand** 72w x 22d x 24h - *F* 168

**72" Widescreen TV Stand** 72w x 22d x 24h - *F*229

**72" Widescreen TV Stand** 72w x 22d x 24h - *F231* 

Spectra Wood is committed to designing and building heirloom quality furniture that will last many lifetimes. Using solid hardwoods from local forests and initiating innovative crafting techniques that use less energy, have less waste, and utilize only eco-friendly paints and finishes, assures a sustainable and environmentally conscious product.