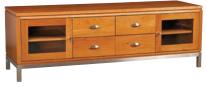

**60" Widescreen TV Stand** 60w x 22d x 24h - *F*222

48" Entertainment Hutch

60" Entertainment Hutch

72" Entertainment Hutch

48w x 17d x 48h - F172

60w x 17d x 54h - F173

72w x 17d x 60h - F174

**60" Widescreen TV Stand** 60w x 22d x 24h - *F162* 