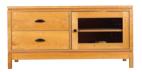

**60" Widescreen TV Stand** 60w x 22d x 24h - *F*222

48" Entertainment Hutch

60" Entertainment Hutch

72" Entertainment Hutch

48w x 17d x 48h - F172

60w x 17d x 54h - F173

72w x 17d x 60h - F174

**60" Widescreen TV Stand** 60w x 22d x 24h - *F162* 