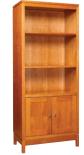

**60" Widescreen TV Stand** 60w x 22d x 24h - *F*222

48" Entertainment Hutch

60" Entertainment Hutch

72" Entertainment Hutch

48w x 17d x 48h - F172

60w x 17d x 54h - F173

72w x 17d x 60h - F174

**60" Widescreen TV Stand** 60w x 22d x 24h - *F162* 