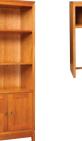

**60" Widescreen TV Stand** 60w x 22d x 24h - *F*222

48" Entertainment Hutch

60" Entertainment Hutch

72" Entertainment Hutch

48w x 17d x 48h - F172

60w x 17d x 54h - F173

72w x 17d x 60h - F174

**60" Widescreen TV Stand** 60w x 22d x 24h - *F162* 