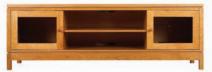

**72" Widescreen TV Stand** 72w x 22d x 24h - *F* 168

**72" Widescreen TV Stand** 72w x 22d x 24h - *F*229

**72" Widescreen TV Stand** 72w x 22d x 24h - *F231* 

Spectra Wood is committed to designing and building heirloom quality furniture that will last many lifetimes. Using solid hardwoods from local forests and initiating innovative crafting techniques that use less energy, have less waste, and utilize only eco-friendly paints and finishes, assures a sustainable and environmentally conscious product.