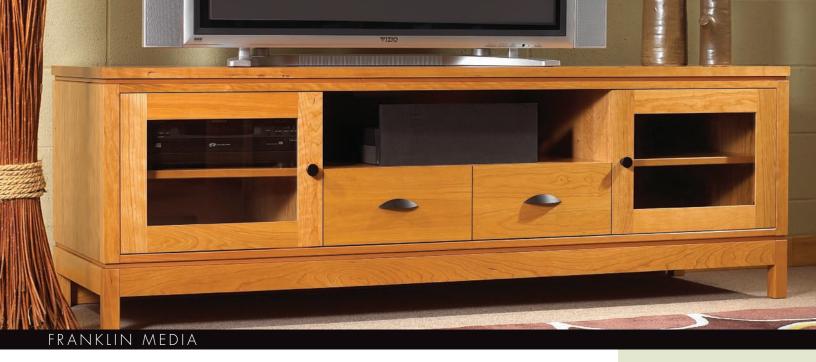

## FRANKLIN MEDIA

With its trademark one inch thick top, separate base and contemporary design, our Franklin Media collection introduces many pieces to help create a custom home entertainment unit. Various widths and heights make it easy to configure any combination to fit your specific area, as well as offering stained wood, black metal, or stainless steel bases.

**48**" Widescreen TV Stand 48w x 22d x 24h - *F156* 

**48" Widescreen TV Stand** 48w x 22d x 24h - *F155* 

**48" Widescreen TV Stand** 48w x 22d x 24h - *F215* 

**60" Widescreen TV Stand** 60w x 22d x 24h - *F221* 

**60" Widescreen TV Stand** 60w x 22d x 24h - *F*222

48" Entertainment Hutch

60" Entertainment Hutch

72" Entertainment Hutch

48w x 17d x 48h - F172

60w x 17d x 54h - F173

72w x 17d x 60h - F174

**60" Widescreen TV Stand** 60w x 22d x 24h - *F162* 

**72" Widescreen TV Stand** 72w x 22d x 24h - *F* 168

**72" Widescreen TV Stand** 72w x 22d x 24h - *F*229

**72" Widescreen TV Stand** 72w x 22d x 24h - *F231* 

Spectra Wood is committed to designing and building heirloom quality furniture that will last many lifetimes. Using solid hardwoods from local forests and initiating innovative crafting techniques that use less energy, have less waste, and utilize only eco-friendly paints and finishes, assures a sustainable and environmentally conscious product.