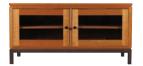

**48**" Widescreen TV Stand 48w x 22d x 24h - *F156* 

**48" Widescreen TV Stand** 48w x 22d x 24h - *F155* 

**48" Widescreen TV Stand** 48w x 22d x 24h - *F215* 

**60" Widescreen TV Stand** 60w x 22d x 24h - *F221* 