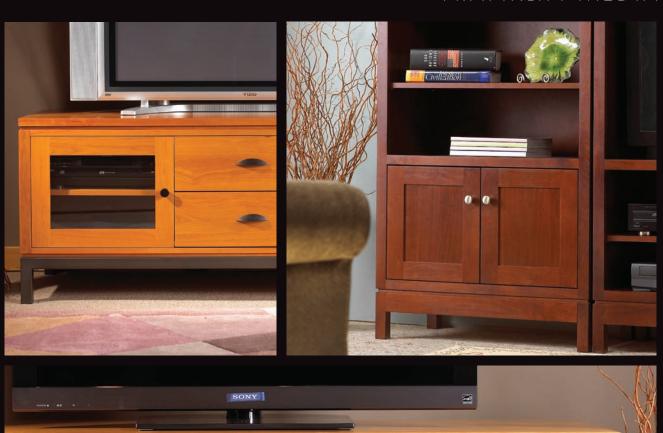

## FRANKLIN MEDIA

With its trademark one inch thick top, separate base and contemporary design, our Franklin Media collection introduces many pieces to help create a custom home entertainment unit. Various widths and heights make it easy to configure any combination to fit your specific area, as well as offering stained wood, black metal, or stainless steel bases.

**48**" Widescreen TV Stand 48w x 22d x 24h - *F156* 

**48" Widescreen TV Stand** 48w x 22d x 24h - *F155* 

**48" Widescreen TV Stand** 48w x 22d x 24h - *F215* 

**60" Widescreen TV Stand** 60w x 22d x 24h - *F221* 

**60" Widescreen TV Stand** 60w x 22d x 24h - *F*222

48" Entertainment Hutch

60" Entertainment Hutch

72" Entertainment Hutch

48w x 17d x 48h - F172

60w x 17d x 54h - F173

72w x 17d x 60h - F174

**60" Widescreen TV Stand** 60w x 22d x 24h - *F162* 

**72" Widescreen TV Stand** 72w x 22d x 24h - *F* 168

**72" Widescreen TV Stand** 72w x 22d x 24h - *F*229

**72" Widescreen TV Stand** 72w x 22d x 24h - *F231* 

Spectra Wood is committed to designing and building heirloom quality furniture that will last many lifetimes. Using solid hardwoods from local forests and initiating innovative crafting techniques that use less energy, have less waste, and utilize only eco-friendly paints and finishes, assures a sustainable and environmentally conscious product.