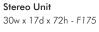

**60" Widescreen TV Stand** 60w x 22d x 24h - *F*222

48" Entertainment Hutch

60" Entertainment Hutch

72" Entertainment Hutch

48w x 17d x 48h - F172

60w x 17d x 54h - F173

72w x 17d x 60h - F174

**60" Widescreen TV Stand** 60w x 22d x 24h - *F162* 