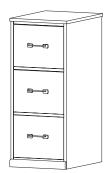

#### **Traditional Vertical File Cabinets**

#### Three (3) Drawer Vertical

17w x 25d x 40h

F23

Optional lock.