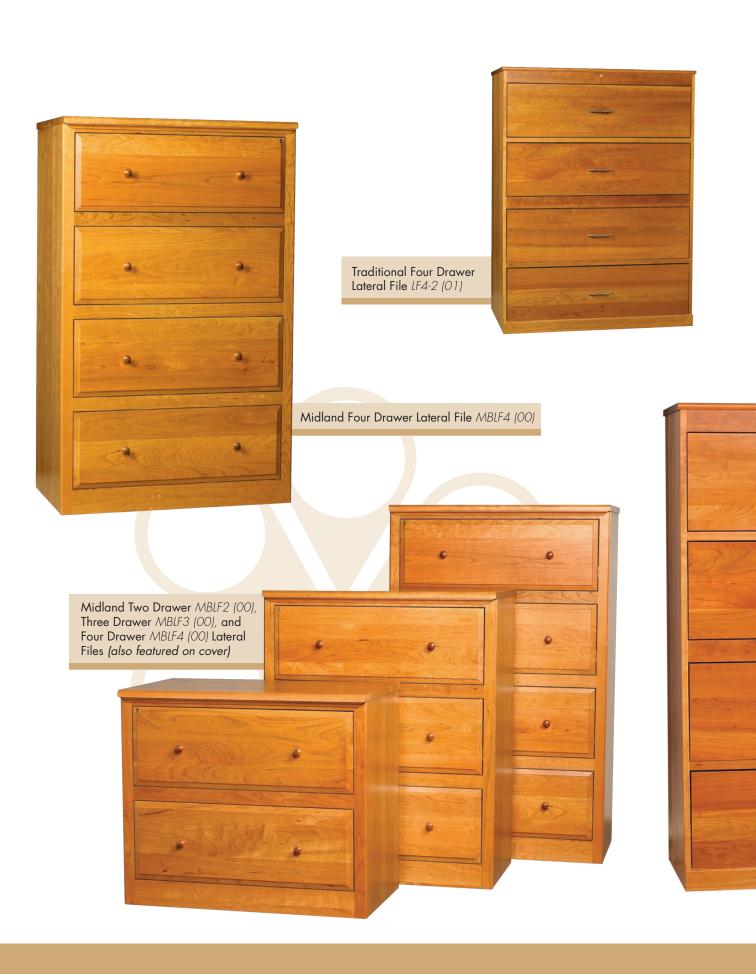

#### Four (4) Drawer Lateral

| 37w x 20d x 56h | LF4   |
|-----------------|-------|
| 43w x 24d x 56h | LF4-2 |

Traditional Four Drawer Lateral/Vertical File F2-3 (00)

#### Midland Lateral File Cabinets

| Dimensions (ins)       | Product Code |
|------------------------|--------------|
| Two (2) Drawer Lateral |              |
| 36w x 21d x 31h        | MBLF2        |
|                        |              |

Three (3) Drawer Lateral

36w x 21d x 44h MBLF3

Four (4) Drawer Lateral

 $36w \times 21d \times 58h$  MBLF4