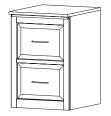

#### Two (2) Drawer Vertical

| 17w x 18d x 28h | F12 |
|-----------------|-----|
| 17w x 25d x 28h | F22 |

Optional lock.

#### Two (2) Drawer Vertical

| 17w x 18d x 28h | F113 |
|-----------------|------|
| 17w x 25d x 28h | F213 |

Optional lock.