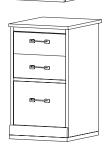

#### Three (3) Drawer Lateral/Vertical

33w x 21d x 29h

F2-1

One (1) lateral file drawer, two (2) vertical file drawers.