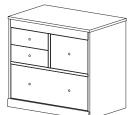

#### Four (4) Drawer Lateral/Vertical

33w x 21d x 29h

F2-3

One (1) lateral file drawer, one (1) vertical file drawer, two (2) vertical letter drawers.