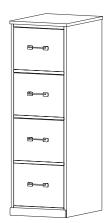

#### **Traditional Vertical File Cabinets**

#### Four (4) Drawer Vertical

| $17w \times 25d \times 53h$ F24 | 1 |
|---------------------------------|---|
|---------------------------------|---|

Optional lock.