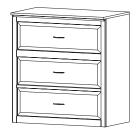

#### Three (3) Drawer Lateral

| 37w x 20d x 44h | LF3   |
|-----------------|-------|
| 43w x 24d x 44h | LF3-2 |

#### Four (4) Drawer Lateral

| 37w x 20d x 56h | LF4   |
|-----------------|-------|
| 43w x 24d x 56h | LF4-2 |

Traditional Four Drawer Lateral/Vertical File F2-3 (00)