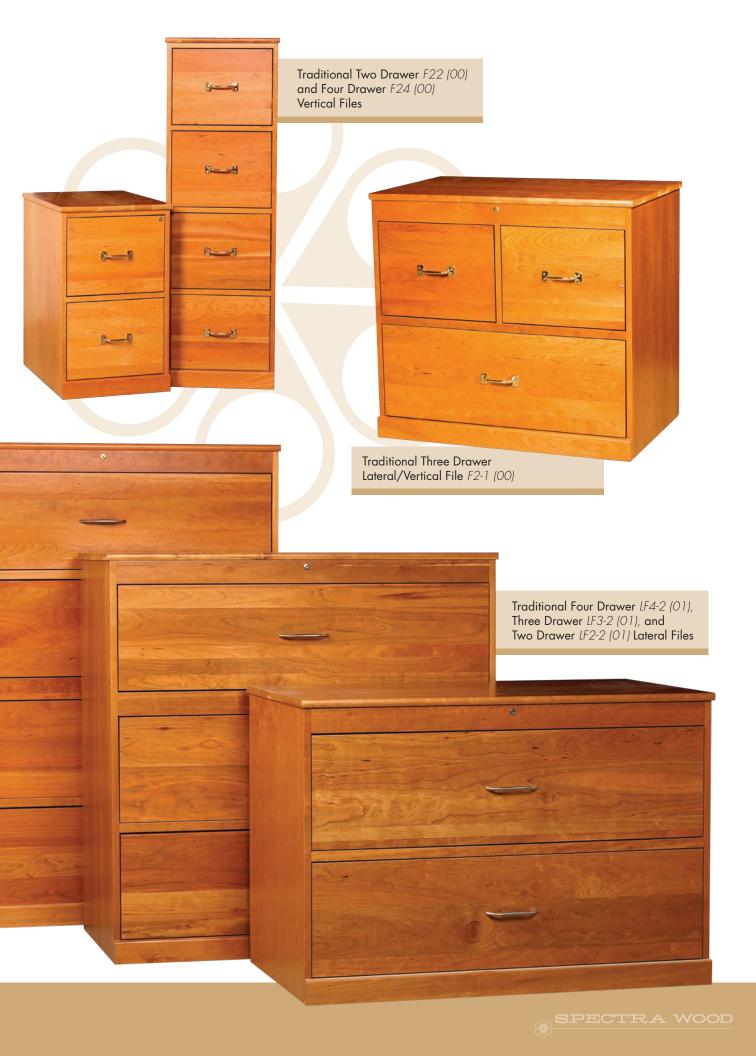

#### **Traditional Lateral File Cabinets**

| Dimensions (ins)       | Product Code |
|------------------------|--------------|
| Two (2) Drawer Lateral |              |
| 37w x 20d x 29h        | LF2          |
| 43w x 24d x 29h        | LF2-2        |
|                        |              |

#### Three (3) Drawer Lateral

| 37w x 20d x 44h | LF3   |
|-----------------|-------|
| 43w x 24d x 44h | LF3-2 |

#### Four (4) Drawer Lateral

| 37w x 20d x 56h | LF4   |
|-----------------|-------|
| 43w x 24d x 56h | LF4-2 |

Traditional Four Drawer Lateral/Vertical File F2-3 (00)

#### Three (3) Drawer Lateral/Vertical

33w x 21d x 29h

F2-1

One (1) lateral file drawer, two (2) vertical file drawers.

#### Four (4) Drawer Lateral/Vertical

33w x 21d x 29h

F2-3

One (1) lateral file drawer, one (1) vertical file drawer, two (2) vertical letter drawers.