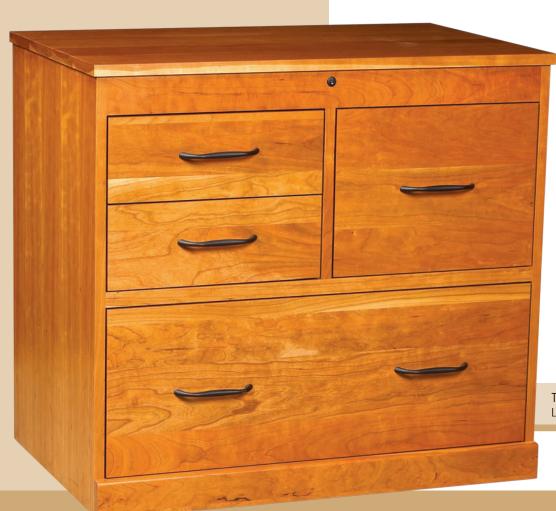

#### Four (4) Drawer Lateral

| 37w x 20d x 56h | LF4   |
|-----------------|-------|
| 43w x 24d x 56h | LF4-2 |

Traditional Four Drawer Lateral/Vertical File F2-3 (00)

#### Four (4) Drawer Lateral/Vertical

33w x 21d x 29h

F2-3

One (1) lateral file drawer, one (1) vertical file drawer, two (2) vertical letter drawers.