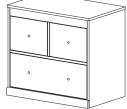

#### **Traditional Lateral/Vertical File Cabinets**

#### Three (3) Drawer Lateral/Vertical

33w x 21d x 29h

F2-1

One (1) lateral file drawer, two (2) vertical file drawers.