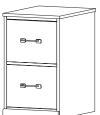

#### Two (2) Drawer Vertical

| 17w x 18d x 28h | F12 |
|-----------------|-----|
| 17w x 25d x 28h | F22 |

Optional lock.

#### Two (2) Drawer Vertical

| 17w x 18d x 28h | F113 |
|-----------------|------|
| 17w x 25d x 28h | F213 |

Optional lock.