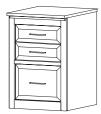

#### Three (3) Drawer Lateral/Vertical

33w x 21d x 29h

F2-1

One (1) lateral file drawer, two (2) vertical file drawers.