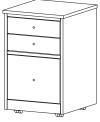

#### **Mobile File**

17w x 18d x 25h

F21A

One (1) file drawer, two (2) letter drawers.