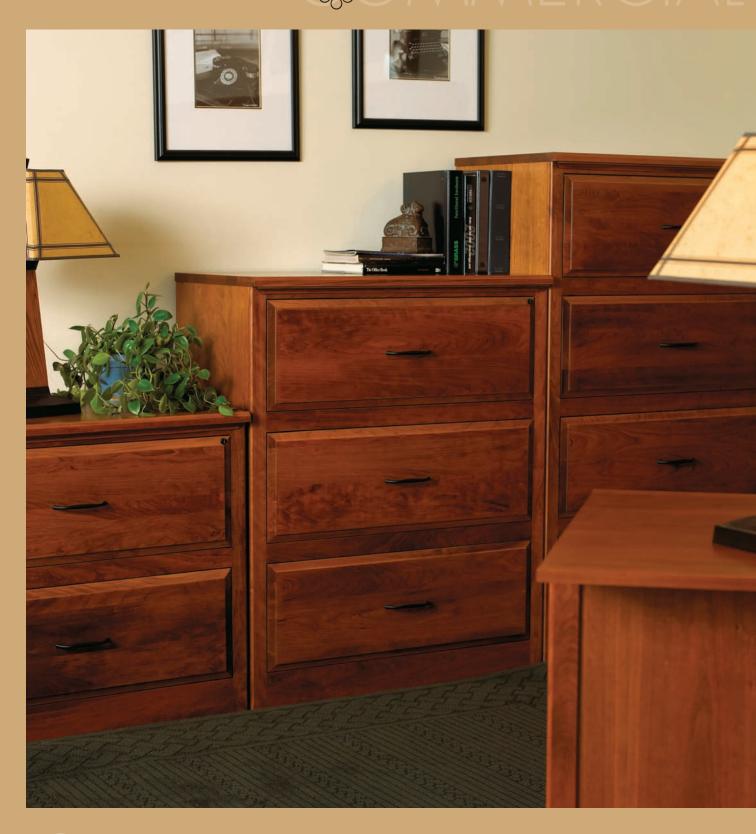

## SPECTRA WOOD

Spectra Wood has been crafting quality, American-made furnishings for more than 30 years. To make sure our commercial and industrial furnishings are both durable enough for busy offices and beautiful enough to grace your executive boardroom, we use only solid American hardwoods like red oak, hard rock maple and Pennsylvania black cherry. Every piece we produce is built with old-fashioned attention to detail, using the latest woodworking technology. We pride ourselves on being a large enough operation to handle volume orders yet small enough to give each piece and each customer the care they deserve.

# SPECTRA WOOL

Traditional

Midland

You don't have to sacrifice form for function when you choose solid-wood file cabinets from Spectra Wood. Both our classic Traditional line and our elegant Midland line (which coordinates with our Executive furniture) blend full filing capabilities with tasteful décor. Each letter- or legal-size file cabinet features full-extension, ball-bearing, metal guides that stand up to frequent use, plus drawers tested to bear up to 150 pounds with anti-tip security.