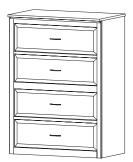

#### Four (4) Drawer Lateral

| 37w x 20d x 56h | LF4   |
|-----------------|-------|
| 43w x 24d x 56h | LF4-2 |

Traditional Four Drawer Lateral/Vertical File F2-3 (00)

#### Four (4) Drawer Vertical

| $17w \times 25d \times 53h$ F24 | 1 |
|---------------------------------|---|
|---------------------------------|---|

Optional lock.