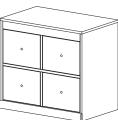

#### **Traditional Lateral/Vertical File Cabinets**

#### Four (4) Drawer Vertical

 $33w \times 21d \times 29h$ 

F2-2

Four (4) vertical file drawers.