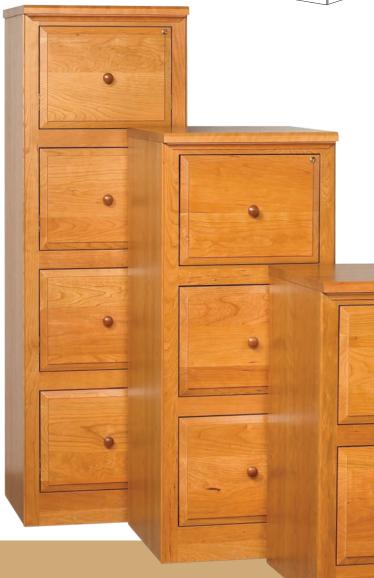

#### Four (4) Drawer Lateral

| 37w x 20d x 56h | LF4   |
|-----------------|-------|
| 43w x 24d x 56h | LF4-2 |

Traditional Four Drawer Lateral/Vertical File F2-3 (00)