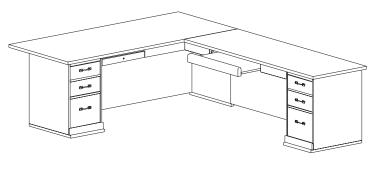

| Dimensions (ins) |                              | Product Code |
|------------------|------------------------------|--------------|
| 72w x 100d x 29h |                              | EO1          |
| 72w x 30d x 29h  | Left Pedestal Desk with File | EDBL70       |
| 50w x 25d x 29h  | Connecting Return            | ECRU55       |
| 72w x 20d x 29h  | Right Return with File       | ERBR7        |
| 30w x 12d x 3h   | Keyboard Drawer              | KDL30        |

Executive Double Pedestal Desk RPDBA70 (00)