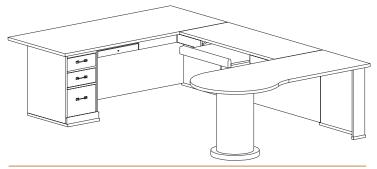

# **Executive Office #2**

| Dimensions (ins) |                                | Product Code |
|------------------|--------------------------------|--------------|
| 72w x 110d x 29h |                                | EO2          |
| 72w x 30d x 29h  | Left Pedestal Desk with File   | EDBL70       |
| 50w x 25d x 29h  | Connecting Return              | ECRU55       |
| 72w x 30d x 29h  | Right Conference Radius Return | ECRR70       |
| 30w x 12d x 3h   | Keyboard Drawer                | KDL30        |

# **Executive Office #3**

| Dimensions (ins) |                                | Product Code |
|------------------|--------------------------------|--------------|
| 72w x 110d x 29h |                                | EO3          |
| 72w x 30d x 29h  | Left Pedestal Desk with File   | EDBL70       |
| 50w x 25d x 29h  | Connecting Return              | ECRU55       |
| 72w x 30d x 29h  | Right Conference Kidney Return | ECKR70       |
| 30w x 12d x 3h   | Keyboard Drawer                | KDL30        |