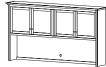

### **Executive Hutches**

| Dimensions (ins) | Product Code |
|------------------|--------------|
| 50w x 17d x 53h  | EHT50_       |
|                  |              |
|                  |              |
| 50w x 17d x 53h  | EHTO50_      |

EHT70\_

EHTO70\_

EHT96

 $70w \times 17d \times 48h$ 

96w x 17d x 48h

| 96w x 17d x 48h | EHTO96 |
|-----------------|--------|
|                 |        |

50w x 17d x 53h EHTD50\_

70w x 17d x 48h EHTD70\_

| 96w x 17d x 48h | EHTD96_ |
|-----------------|---------|
|                 |         |