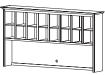

### **Executive Hutches**

| Dimensions (ins) | Product Code |
|------------------|--------------|
| 50w x 17d x 53h  | EHT50_       |
|                  |              |
|                  |              |
| 50w x 17d x 53h  | EHTO50_      |

EHT70\_

EHTO70\_

EHT96

 $70w \times 17d \times 48h$ 

96w x 17d x 48h

| 96w x 17d x 48h | EHTO96 |
|-----------------|--------|
|                 |        |

50w x 17d x 53h EHTD50\_

70w x 17d x 48h EHTD70\_

| 96w x 17d x 48h | EHTD96_ |
|-----------------|---------|
|                 |         |