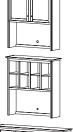

### **Executive Hutches**

| Dimensions (ins) | Product Code |
|------------------|--------------|
| 50w x 17d x 53h  | EHT50_       |
|                  |              |
|                  |              |
| 50w x 17d x 53h  | EHTO50_      |

EHT70\_

EHTO70\_

EHT96

 $70w \times 17d \times 48h$ 

96w x 17d x 48h

| 96w x 17d x 48h | EHTO96 |
|-----------------|--------|
|                 |        |

50w x 17d x 53h EHTD50\_

70w x 17d x 48h EHTD70\_

| 96w x 17d x 48h | EHTD96_ |
|-----------------|---------|
|                 |         |