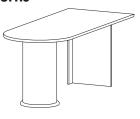

### **Executive Kneehole Credenza**

| Dimensions (ins) | Product Code |
|------------------|--------------|
| 60w x 20d x 29h  | RPCZKB6      |
| 66w x 20d x 29h  | RPCZKB66     |
| 72w x 20d x 29h  | RPCZKB7      |