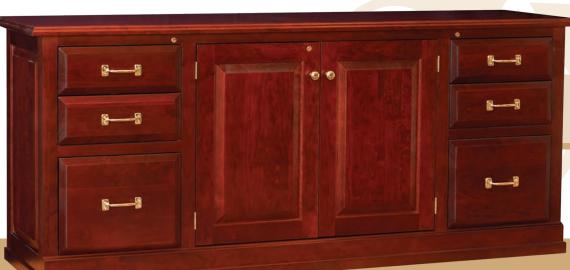

### **Executive Credenza**

| Dimensions (ins) | Product Code |
|------------------|--------------|
| 60w x 20d x 29h  | RPCZA6       |
| 72w x 20d x 29h  | RPCZA7       |

| With | Storage | and | <b>Files</b> |
|------|---------|-----|--------------|
|------|---------|-----|--------------|

| •               |         |
|-----------------|---------|
| 60w x 20d x 29h | RPCZB6  |
| 66w x 20d x 29h | RPCZB66 |
| 72w x 20d x 29h | RPC7B7  |

Executive Double Pedestal Desk RPDBA70 (00)

Executive Double Pedestal Desk (front and back view) RPDBAZ6 (03)

Executive Hutch EHTD70 (03) with Executive Credenza with Storage and Files RPCZB7 (03)

Executive Credenza with Storage and Files RPCZB7 (03)