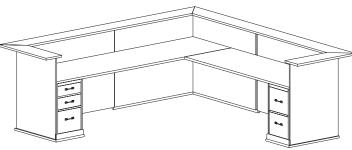

## **Executive Reception Desk #1**

| Dimensions (ins) |                          | Product Code |
|------------------|--------------------------|--------------|
| 86w x 86d x 42h  |                          | ERD1         |
| 50w x 25d x 42h  | Return with File         | ERBL55       |
| 50w x 25d x 42h  | Return with Lateral File | ERBR55/LF2   |
| 67w x 36d x 42h  | Corner Desk              | ECD25        |
| 30w x 12d x 3h   | Keyboard Drawer          | KDL30        |

# **Executive Reception Desk #2**

| Dimensions (ins) |                  | Product Code |
|------------------|------------------|--------------|
| 84w x 80d x 42h  |                  | ERD2         |
| 84w x 30d x 42h  | Desk with File   | ERBL80       |
| 50w x 25d x 42h  | Return with File | ERBR55       |