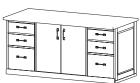

### **Executive Credenza**

| Dimensions (ins) | Product Code |
|------------------|--------------|
| 60w x 20d x 29h  | RPCZA6       |
| 72w x 20d x 29h  | RPCZA7       |

| With | Storage | and | <b>Files</b> |
|------|---------|-----|--------------|
|------|---------|-----|--------------|

| •               |         |
|-----------------|---------|
| 60w x 20d x 29h | RPCZB6  |
| 66w x 20d x 29h | RPCZB66 |
| 72w x 20d x 29h | RPC7B7  |