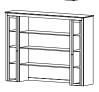

### **Executive Hutches**

| Dimensions (ins) | Product Code |
|------------------|--------------|
| 50w x 17d x 53h  | EHT50_       |
|                  |              |
|                  |              |
| 50w x 17d x 53h  | EHTO50_      |

EHT70\_

EHTO70\_

EHT96

 $70w \times 17d \times 48h$ 

96w x 17d x 48h

| 96w x 17d x 48h | EHTO96 |
|-----------------|--------|
|                 |        |

50w x 17d x 53h EHTD50\_

70w x 17d x 48h EHTD70\_

| 96w x 17d x 48h | EHTD96_ |
|-----------------|---------|
|                 |         |