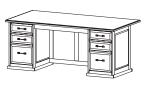

# **Executive Double Pedestal Desk**

| Dimensions (ins) | Product Code |
|------------------|--------------|
| 60w x 30d x 29h  | RPDBA60      |
| 60w x 36d x 29h  | RPDBA66      |
| 66w x 30d x 29h  | RPDBA660     |
| 66w x 36d x 29h  | RPDBA666     |
| 72w x 30d x 29h  | RPDBA70      |
| 72w x 36d x 29h  | RPDBA76      |
|                  |              |

Executive Double Pedestal Desk RPDBA70 (00)