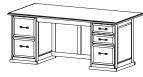

# **Executive Single Pedestal Desk**

| Dimensions (ins) | Product Code |
|------------------|--------------|
| 48w x 30d x 29h  | RPDB_40      |
| 60w x 30d x 29h  | RPDB_60      |
| 60w x 36d x 29h  | RPDB_66      |
| 66w x 30d x 29h  | RPDB_660     |
| 66w x 36d x 29h  | RPDB_666     |
| 72w x 30d x 29h  | RPDB_70      |
| 72w x 36d x 29h  | RPDB_76      |
|                  |              |

# **Executive Double Pedestal Desk**

| Dimensions (ins) | Product Code |
|------------------|--------------|
| 60w x 30d x 29h  | RPDBA60      |
| 60w x 36d x 29h  | RPDBA66      |
| 66w x 30d x 29h  | RPDBA660     |
| 66w x 36d x 29h  | RPDBA666     |
| 72w x 30d x 29h  | RPDBA70      |
| 72w x 36d x 29h  | RPDBA76      |
|                  |              |

Executive Double Pedestal Desk RPDBA70 (00)

Executive Double Pedestal Desk (front and back view) RPDBAZ6 (03)

Executive Hutch EHTD70 (03) with Executive Credenza with Storage and Files RPCZB7 (03)

Executive Credenza with Storage and Files RPCZB7 (03)

SPECTRA WOOD

Executive Double Pedestal Desk RPDBA76 (03), Executive Credenza with Storage and Files RPCZB7 (03), and Executive Hutch with Glass Doors EHTD70 (03)