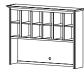

### **Executive Hutches**

| Dimensions (ins) | Product Code |
|------------------|--------------|
| 50w x 17d x 53h  | EHT50_       |
|                  |              |
|                  |              |
| 50w x 17d x 53h  | EHTO50_      |

EHT70\_

EHTO70\_

EHT96

 $70w \times 17d \times 48h$ 

96w x 17d x 48h

| 96w x 17d x 48h | EHTO96 |
|-----------------|--------|
|                 |        |

50w x 17d x 53h EHTD50\_

70w x 17d x 48h EHTD70\_

| 96w x 17d x 48h | EHTD96_ |
|-----------------|---------|
|                 |         |