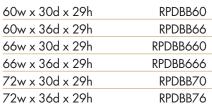

# **Executive Single Pedestal Desk**

| Dimensions (ins) | Product Code |
|------------------|--------------|
| 48w x 30d x 29h  | RPDB_40      |
| 60w x 30d x 29h  | RPDB_60      |
| 60w x 36d x 29h  | RPDB_66      |
| 66w x 30d x 29h  | RPDB_660     |
| 66w x 36d x 29h  | RPDB_666     |
| 72w x 30d x 29h  | RPDB_70      |
| 72w x 36d x 29h  | RPDB_76      |
|                  |              |

| Indicate: | L–left c | r R–right | pedestal. |
|-----------|----------|-----------|-----------|
|-----------|----------|-----------|-----------|