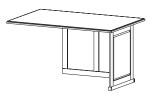

### **Executive Kneehole Credenza**

| Dimensions (ins) | Product Code |
|------------------|--------------|
| 60w x 20d x 29h  | RPCZKB6      |
| 66w x 20d x 29h  | RPCZKB66     |
| 72w x 20d x 29h  | RPCZKB7      |

### **Executive Return With File**

| Dimensions (ins) | Product Code |
|------------------|--------------|
| 50w x 20d x 29h  | RPRB_5       |
| 50w x 25d x 29h  | RPRB_55      |
| 60w x 20d x 29h  | RPRB_6       |
| 60w x 25d x 29h  | RPRB_65      |

### **Executive Return**

| Dimensions (ins) | Product Code |
|------------------|--------------|
| 50w x 20d x 29h  | RPRS_5       |
| 50w x 25d x 29h  | RPRS_55      |
| 60w x 20d x 29h  | RPRS_6       |
| 60w x 25d x 29h  | RPRS_65      |