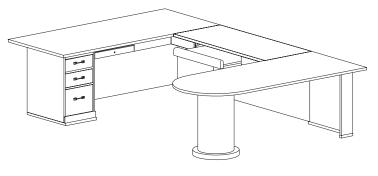

| Dimensions (ins) |                              | Product Code |
|------------------|------------------------------|--------------|
| 72w x 100d x 29h |                              | EO1          |
| 72w x 30d x 29h  | Left Pedestal Desk with File | EDBL70       |
| 50w x 25d x 29h  | Connecting Return            | ECRU55       |
| 72w x 20d x 29h  | Right Return with File       | ERBR7        |
| 30w x 12d x 3h   | Keyboard Drawer              | KDL30        |

Executive Double Pedestal Desk RPDBA70 (00)