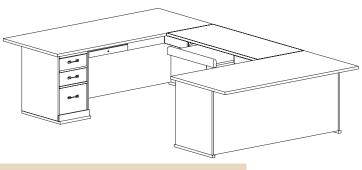

| Dimensions (ins) |                              | Product Code |
|------------------|------------------------------|--------------|
| 72w x 100d x 29h |                              | EO1          |
| 72w x 30d x 29h  | Left Pedestal Desk with File | EDBL70       |
| 50w x 25d x 29h  | Connecting Return            | ECRU55       |
| 72w x 20d x 29h  | Right Return with File       | ERBR7        |
| 30w x 12d x 3h   | Keyboard Drawer              | KDL30        |

# **Executive Office #2**

| Dimensions (ins) |                                | Product Code |
|------------------|--------------------------------|--------------|
| 72w x 110d x 29h |                                | EO2          |
| 72w x 30d x 29h  | Left Pedestal Desk with File   | EDBL70       |
| 50w x 25d x 29h  | Connecting Return              | ECRU55       |
| 72w x 30d x 29h  | Right Conference Radius Return | ECRR70       |
| 30w x 12d x 3h   | Keyboard Drawer                | KDL30        |

# **Executive Office #3**

| Dimensions (ins) |                                | Product Code |
|------------------|--------------------------------|--------------|
| 72w x 110d x 29h |                                | EO3          |
| 72w x 30d x 29h  | Left Pedestal Desk with File   | EDBL70       |
| 50w x 25d x 29h  | Connecting Return              | ECRU55       |
| 72w x 30d x 29h  | Right Conference Kidney Return | ECKR70       |
| 30w x 12d x 3h   | Keyboard Drawer                | KDL30        |