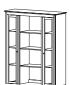

### **Executive Hutches**

| Dimensions (ins) | Product Code |
|------------------|--------------|
| 50w x 17d x 53h  | EHT50_       |
|                  |              |
|                  |              |
| 50w x 17d x 53h  | EHTO50_      |

EHT70\_

EHTO70\_

EHT96

 $70w \times 17d \times 48h$ 

96w x 17d x 48h

| 96w x 17d x 48h | EHTO96 |
|-----------------|--------|
|                 |        |

50w x 17d x 53h EHTD50\_

70w x 17d x 48h EHTD70\_

| 96w x 17d x 48h | EHTD96_ |
|-----------------|---------|
|                 |         |

Executive Double Pedestal Desk RPDBA70 (00)

Executive Double Pedestal Desk (front and back view) RPDBAZ6 (03)

Executive Hutch EHTD70 (03) with Executive Credenza with Storage and Files RPCZB7 (03)

Executive Credenza with Storage and Files RPCZB7 (03)

SPECTRA WOOD

Executive Double Pedestal Desk RPDBA76 (03), Executive Credenza with Storage and Files RPCZB7 (03), and Executive Hutch with Glass Doors EHTD70 (03)