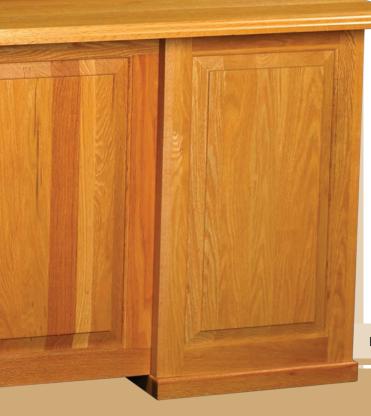

# SPECTRA WOOL

Deliver a message of enduring corporate strength with furniture from our Executive line. The raised panels and ogee edge of these Spectra Wood pieces are particularly handsome in our darker stains. From pedestal desks to credenzas, combine our pieces to fit your executive style.

Executive Double Pedestal Desk RPDBA70 (00)

Executive Double Pedestal Desk (front and back view) RPDBAZ6 (03)

Executive Hutch EHTD70 (03) with Executive Credenza with Storage and Files RPCZB7 (03)

Executive Credenza with Storage and Files RPCZB7 (03)