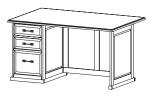

# **Executive Single Pedestal Desk**

| Dimensions (ins) | Product Code |
|------------------|--------------|
| 48w x 30d x 29h  | RPDB_40      |
| 60w x 30d x 29h  | RPDB_60      |
| 60w x 36d x 29h  | RPDB_66      |
| 66w x 30d x 29h  | RPDB_660     |
| 66w x 36d x 29h  | RPDB_666     |
| 72w x 30d x 29h  | RPDB_70      |
| 72w x 36d x 29h  | RPDB_76      |
|                  |              |

| Indicate: | L–left c | r R–right | pedestal. |
|-----------|----------|-----------|-----------|
|-----------|----------|-----------|-----------|