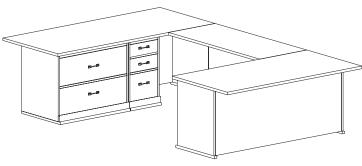

# **Executive Office #2**

| Dimensions (ins) |                                | Product Code |
|------------------|--------------------------------|--------------|
| 72w x 110d x 29h |                                | EO2          |
| 72w x 30d x 29h  | Left Pedestal Desk with File   | EDBL70       |
| 50w x 25d x 29h  | Connecting Return              | ECRU55       |
| 72w x 30d x 29h  | Right Conference Radius Return | ECRR70       |
| 30w x 12d x 3h   | Keyboard Drawer                | KDL30        |

# **Executive Office #3**

| Dimensions (ins) |                                | Product Code |
|------------------|--------------------------------|--------------|
| 72w x 110d x 29h |                                | EO3          |
| 72w x 30d x 29h  | Left Pedestal Desk with File   | EDBL70       |
| 50w x 25d x 29h  | Connecting Return              | ECRU55       |
| 72w x 30d x 29h  | Right Conference Kidney Return | ECKR70       |
| 30w x 12d x 3h   | Keyboard Drawer                | KDL30        |