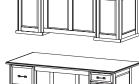

### **Executive Credenza**

| Dimensions (ins) | Product Code |
|------------------|--------------|
| 60w x 20d x 29h  | RPCZA6       |
| 72w x 20d x 29h  | RPCZA7       |

| With | Storage | and | <b>Files</b> |
|------|---------|-----|--------------|
|------|---------|-----|--------------|

| •               |         |
|-----------------|---------|
| 60w x 20d x 29h | RPCZB6  |
| 66w x 20d x 29h | RPCZB66 |
| 72w x 20d x 29h | RPC7B7  |

Executive Double Pedestal Desk RPDBA70 (00)

Executive Double Pedestal Desk (front and back view) RPDBAZ6 (03)

Executive Hutch EHTD70 (03) with Executive Credenza with Storage and Files RPCZB7 (03)

Executive Credenza with Storage and Files RPCZB7 (03)

SPECTRA WOOD

Executive Double Pedestal Desk RPDBA76 (03), Executive Credenza with Storage and Files RPCZB7 (03), and Executive Hutch with Glass Doors EHTD70 (03)