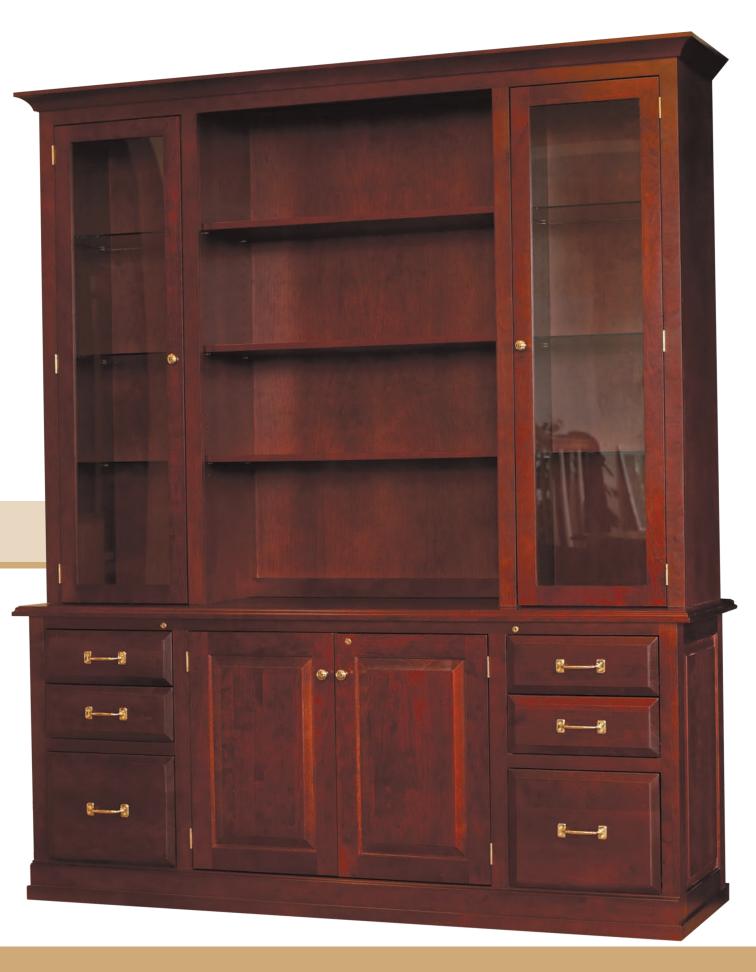

### **Executive Hutches**

| Dimensions (ins) | Product Code |
|------------------|--------------|
| 50w x 17d x 53h  | EHT50_       |
|                  |              |
|                  |              |
| 50w x 17d x 53h  | EHTO50_      |

EHT70\_

EHTO70\_

EHT96

 $70w \times 17d \times 48h$ 

96w x 17d x 48h

| 96w x 17d x 48h | EHTO96 |
|-----------------|--------|
|                 |        |

50w x 17d x 53h EHTD50\_

70w x 17d x 48h EHTD70\_

| 96w x 17d x 48h | EHTD96_ |
|-----------------|---------|
|                 |         |

Executive Double Pedestal Desk RPDBA70 (00)

Executive Double Pedestal Desk (front and back view) RPDBAZ6 (03)

Executive Hutch EHTD70 (03) with Executive Credenza with Storage and Files RPCZB7 (03)

Executive Credenza with Storage and Files RPCZB7 (03)