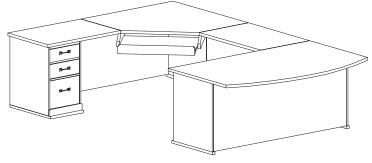

# **Executive Office #4**

| Dimensions (ins)                                         | Product Code |
|----------------------------------------------------------|--------------|
| 72w x 116d x 29h                                         | EO4          |
| 72w x 30d x 29h Right Pedestal Bow Shaped Desk with File | EDBR70       |
| 50w x 25d x 29h Connecting Return                        | ECRU55       |
| 67w x 36d x 42h Corner Desk                              | ECD25        |
| 50w x 25d x 29h Left Return with Lateral File            | ERBL5        |
| 30w x 12d x 3h Keyboard Drawer                           | KDL30        |

# **Executive Office #5**

| Dimensions (ins) |                                          | Product Code |
|------------------|------------------------------------------|--------------|
| 72w x 116d x 29h |                                          | EO5          |
| 72w x 30d x 29h  | Right Pedestal Bow Shaped Desk with File | EDBR70       |
| 50w x 25d x 29h  | Connecting Return                        | ECRU55       |
| 67w x 36d x 42h  | Corner Desk                              | ECD25        |
| 50w x 25d x 29h  | Left Return with File                    | ERBL5        |
| 30w x 12d x 3h   | Keyboard Drawer                          | KDL30        |