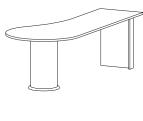

### **Executive Kneehole Credenza**

| Dimensions (ins) | Product Code |
|------------------|--------------|
| 60w x 20d x 29h  | RPCZKB6      |
| 66w x 20d x 29h  | RPCZKB66     |
| 72w x 20d x 29h  | RPCZKB7      |