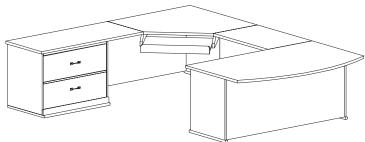

# **Executive Office #4**

| Dimensions (ins)                                         | Product Code |
|----------------------------------------------------------|--------------|
| 72w x 116d x 29h                                         | EO4          |
| 72w x 30d x 29h Right Pedestal Bow Shaped Desk with File | EDBR70       |
| 50w x 25d x 29h Connecting Return                        | ECRU55       |
| 67w x 36d x 42h Corner Desk                              | ECD25        |
| 50w x 25d x 29h Left Return with Lateral File            | ERBL5        |
| 30w x 12d x 3h Keyboard Drawer                           | KDL30        |

# **Executive Office #5**

| Dimensions (ins) |                                          | Product Code |
|------------------|------------------------------------------|--------------|
| 72w x 116d x 29h |                                          | EO5          |
| 72w x 30d x 29h  | Right Pedestal Bow Shaped Desk with File | EDBR70       |
| 50w x 25d x 29h  | Connecting Return                        | ECRU55       |
| 67w x 36d x 42h  | Corner Desk                              | ECD25        |
| 50w x 25d x 29h  | Left Return with File                    | ERBL5        |
| 30w x 12d x 3h   | Keyboard Drawer                          | KDL30        |

# **Executive Office #6**

| Dimensions (ins) |                                          | Product Code |
|------------------|------------------------------------------|--------------|
| 72w x 100d x 29h |                                          | EO6          |
| 72w x 30d x 29h  | Right Pedestal Bow Shaped Desk with File | EDBR70       |
| 50w x 25d x 29h  | Connecting Return                        | ECRU55       |
| 72w x 20d x 29h  | Left Return with File and Lateral File   | TRBL7        |
|                  |                                          |              |