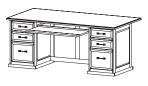

# **Executive Single Pedestal Desk**

| Dimensions (ins) | Product Code |
|------------------|--------------|
| 48w x 30d x 29h  | RPDB_40      |
| 60w x 30d x 29h  | RPDB_60      |
| 60w x 36d x 29h  | RPDB_66      |
| 66w x 30d x 29h  | RPDB_660     |
| 66w x 36d x 29h  | RPDB_666     |
| 72w x 30d x 29h  | RPDB_70      |
| 72w x 36d x 29h  | RPDB_76      |
|                  |              |

# **Executive Double Pedestal Desk**

| Dimensions (ins) | Product Code |
|------------------|--------------|
| 60w x 30d x 29h  | RPDBA60      |
| 60w x 36d x 29h  | RPDBA66      |
| 66w x 30d x 29h  | RPDBA660     |
| 66w x 36d x 29h  | RPDBA666     |
| 72w x 30d x 29h  | RPDBA70      |
| 72w x 36d x 29h  | RPDBA76      |
|                  |              |

Executive Double Pedestal Desk RPDBA70 (00)

Executive Double Pedestal Desk RPDBA70 (00)

Executive Double Pedestal Desk (front and back view) RPDBAZ6 (03)

Executive Hutch EHTD70 (03) with Executive Credenza with Storage and Files RPCZB7 (03)

Executive Credenza with Storage and Files RPCZB7 (03)

SPECTRA WOOD

Executive Double Pedestal Desk RPDBA76 (03), Executive Credenza with Storage and Files RPCZB7 (03), and Executive Hutch with Glass Doors EHTD70 (03)