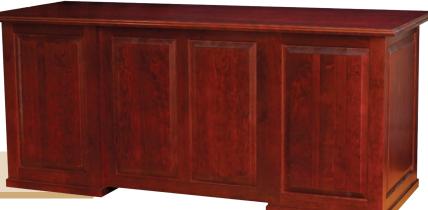

### **Executive Credenza**

| Dimensions (ins) | Product Code |
|------------------|--------------|
| 60w x 20d x 29h  | RPCZA6       |
| 72w x 20d x 29h  | RPCZA7       |

| With | Storage | and | <b>Files</b> |
|------|---------|-----|--------------|
|------|---------|-----|--------------|

| •               |         |
|-----------------|---------|
| 60w x 20d x 29h | RPCZB6  |
| 66w x 20d x 29h | RPCZB66 |
| 72w x 20d x 29h | RPC7B7  |

Executive Double Pedestal Desk RPDBA70 (00)

Executive Double Pedestal Desk (front and back view) RPDBAZ6 (03)

Executive Hutch EHTD70 (03) with Executive Credenza with Storage and Files RPCZB7 (03)

Executive Credenza with Storage and Files RPCZB7 (03)

SPECTRA WOOD

Executive Double Pedestal Desk RPDBA76 (03), Executive Credenza with Storage and Files RPCZB7 (03), and Executive Hutch with Glass Doors EHTD70 (03)