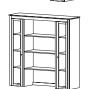

### **Executive Hutches**

| Dimensions (ins) | Product Code |
|------------------|--------------|
| 50w x 17d x 53h  | EHT50_       |
|                  |              |
|                  |              |
| 50w x 17d x 53h  | EHTO50_      |

EHT70\_

EHTO70\_

EHT96

 $70w \times 17d \times 48h$ 

96w x 17d x 48h

| 96w x 17d x 48h | EHTO96 |
|-----------------|--------|
|                 |        |

50w x 17d x 53h EHTD50\_

70w x 17d x 48h EHTD70\_

| 96w x 17d x 48h | EHTD96_ |
|-----------------|---------|
|                 |         |

Executive Double Pedestal Desk RPDBA70 (00)

Executive Double Pedestal Desk (front and back view) RPDBAZ6 (03)

Executive Hutch EHTD70 (03) with Executive Credenza with Storage and Files RPCZB7 (03)

Executive Credenza with Storage and Files RPCZB7 (03)

SPECTRA WOOD

Executive Double Pedestal Desk RPDBA76 (03), Executive Credenza with Storage and Files RPCZB7 (03), and Executive Hutch with Glass Doors EHTD70 (03)