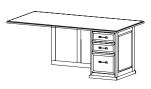

# **Executive Single Pedestal Desk**

| Dimensions (ins) | Product Code |
|------------------|--------------|
| 48w x 30d x 29h  | RPDB_40      |
| 60w x 30d x 29h  | RPDB_60      |
| 60w x 36d x 29h  | RPDB_66      |
| 66w x 30d x 29h  | RPDB_660     |
| 66w x 36d x 29h  | RPDB_666     |
| 72w x 30d x 29h  | RPDB_70      |
| 72w x 36d x 29h  | RPDB_76      |
|                  |              |

# **Executive Double Pedestal Desk**

| Dimensions (ins) | Product Code |
|------------------|--------------|
| 60w x 30d x 29h  | RPDBA60      |
| 60w x 36d x 29h  | RPDBA66      |
| 66w x 30d x 29h  | RPDBA660     |
| 66w x 36d x 29h  | RPDBA666     |
| 72w x 30d x 29h  | RPDBA70      |
| 72w x 36d x 29h  | RPDBA76      |
|                  |              |