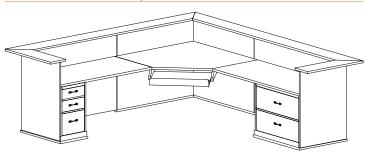

## **Executive Reception Desk #1**

| Dimensions (ins) |                          | Product Code |
|------------------|--------------------------|--------------|
| 86w x 86d x 42h  |                          | ERD1         |
| 50w x 25d x 42h  | Return with File         | ERBL55       |
| 50w x 25d x 42h  | Return with Lateral File | ERBR55/LF2   |
| 67w x 36d x 42h  | Corner Desk              | ECD25        |
| 30w x 12d x 3h   | Keyboard Drawer          | KDL30        |

# **Executive Reception Desk #2**

| Dimensions (ins) |                  | Product Code |
|------------------|------------------|--------------|
| 84w x 80d x 42h  |                  | ERD2         |
| 84w x 30d x 42h  | Desk with File   | ERBL80       |
| 50w x 25d x 42h  | Return with File | ERBR55       |