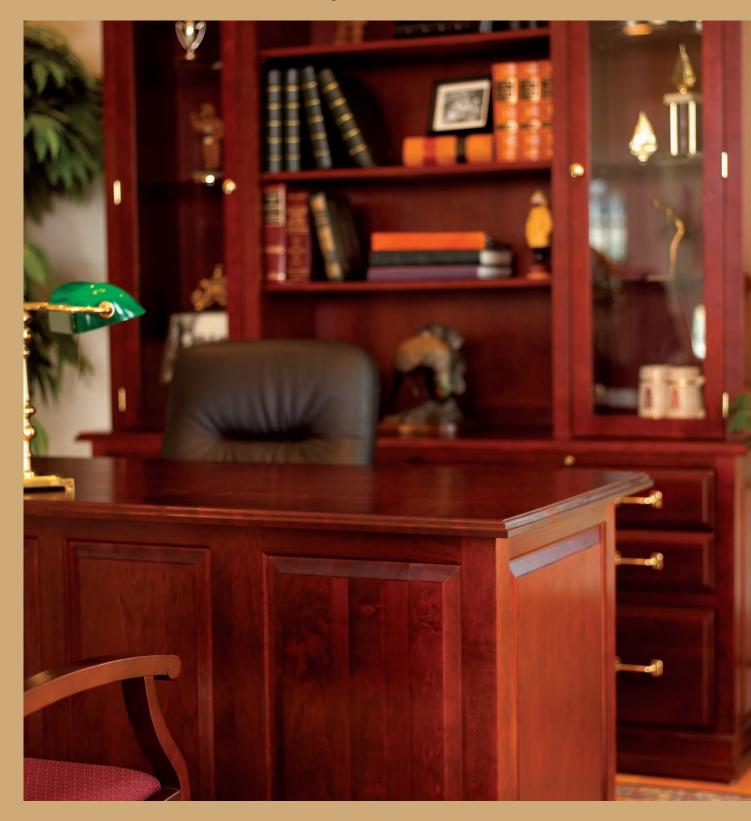

# SPECTRA WOOL

Deliver a message of enduring corporate strength with furniture from our Executive line. The raised panels and ogee edge of these Spectra Wood pieces are particularly handsome in our darker stains. From pedestal desks to credenzas, combine our pieces to fit your executive style.

SPECTRA WOOD

Executive Double Pedestal Desk RPDBA76 (03), Executive Credenza with Storage and Files RPCZB7 (03), and Executive Hutch with Glass Doors EHTD70 (03)