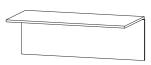

### **Executive Hutches**

| Dimensions (ins) | Product Code |
|------------------|--------------|
| 50w x 17d x 53h  | EHT50_       |
|                  |              |
|                  |              |
| 50w x 17d x 53h  | EHTO50_      |

EHT70\_

EHTO70\_

EHT96

 $70w \times 17d \times 48h$ 

96w x 17d x 48h

| 96w x 17d x 48h | EHTO96 |
|-----------------|--------|
|                 |        |

50w x 17d x 53h EHTD50\_

70w x 17d x 48h EHTD70\_

| 96w x 17d x 48h | EHTD96_ |
|-----------------|---------|
|                 |         |