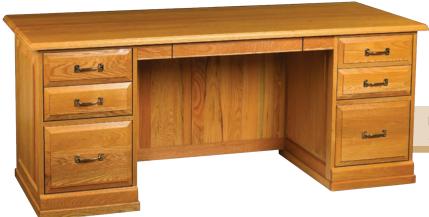

Executive Double Pedestal Desk RPDBA70 (00)

# **Executive Double Pedestal Desk**

| Dimensions (ins) | Product Code |
|------------------|--------------|
| 60w x 30d x 29h  | RPDBA60      |
| 60w x 36d x 29h  | RPDBA66      |
| 66w x 30d x 29h  | RPDBA660     |
| 66w x 36d x 29h  | RPDBA666     |
| 72w x 30d x 29h  | RPDBA70      |
| 72w x 36d x 29h  | RPDBA76      |
|                  |              |

Executive Double Pedestal Desk RPDBA70 (00)

Executive Double Pedestal Desk (front and back view) RPDBAZ6 (03)

Executive Hutch EHTD70 (03) with Executive Credenza with Storage and Files RPCZB7 (03)

Executive Credenza with Storage and Files RPCZB7 (03)