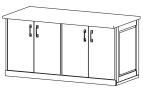

### **Executive Credenza**

| Dimensions (ins) | Product Code |
|------------------|--------------|
| 60w x 20d x 29h  | RPCZA6       |
| 72w x 20d x 29h  | RPCZA7       |

| With | Storage | and | <b>Files</b> |
|------|---------|-----|--------------|
|------|---------|-----|--------------|

| •               |         |
|-----------------|---------|
| 60w x 20d x 29h | RPCZB6  |
| 66w x 20d x 29h | RPCZB66 |
| 72w x 20d x 29h | RPC7B7  |