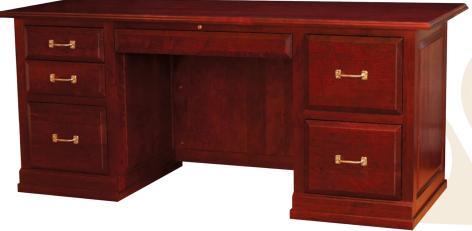

Executive Double Pedestal Desk RPDBA70 (00)

# **Executive Single Pedestal Desk**

| Dimensions (ins) | Product Code |
|------------------|--------------|
| 48w x 30d x 29h  | RPDB_40      |
| 60w x 30d x 29h  | RPDB_60      |
| 60w x 36d x 29h  | RPDB_66      |
| 66w x 30d x 29h  | RPDB_660     |
| 66w x 36d x 29h  | RPDB_666     |
| 72w x 30d x 29h  | RPDB_70      |
| 72w x 36d x 29h  | RPDB_76      |
|                  |              |

# **Executive Double Pedestal Desk**

| Dimensions (ins) | Product Code |
|------------------|--------------|
| 60w x 30d x 29h  | RPDBA60      |
| 60w x 36d x 29h  | RPDBA66      |
| 66w x 30d x 29h  | RPDBA660     |
| 66w x 36d x 29h  | RPDBA666     |
| 72w x 30d x 29h  | RPDBA70      |
| 72w x 36d x 29h  | RPDBA76      |
|                  |              |