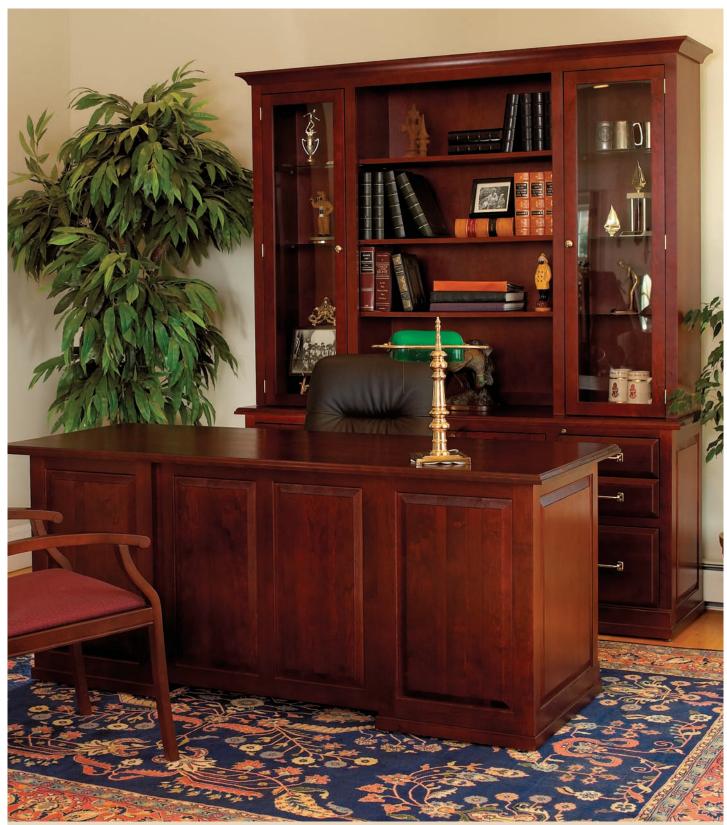

SPECTRA WOOD

Executive Double Pedestal Desk RPDBA76 (03), Executive Credenza with Storage and Files RPCZB7 (03), and Executive Hutch with Glass Doors EHTD70 (03)