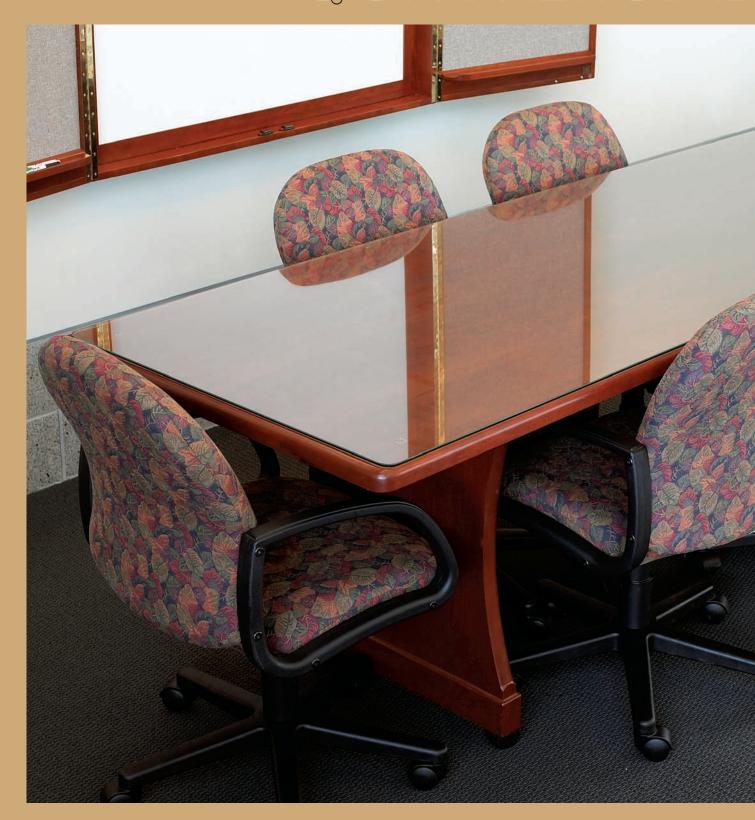

## \*CONFERENCE

Rectangular Conference Table CT8442 (02) (also featured on cover) and Traditional Double Base Cabinet BCRP2 (02)