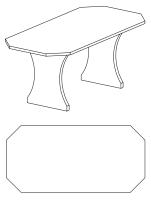

### Octagon Conference Tables

| Dimensions (ins) | Product Code |
|------------------|--------------|
| 72w x 36d x 29h  | CT7236-8     |
| 72w x 42d x 29h  | CT7242-8     |
| 84w x 36d x 29h  | CT8436-8     |
| 84w x 42d x 29h  | CT8442-8     |
| 84w x 48d x 29h  | CT8448-8     |
| 96w x 42d x 29h  | CT9642-8     |
| 96w x 48d x 29h  | CT9648-8     |
| 108w x 42d x 29h | CT10842-8    |
| 108w x 48d x 29h | CT10848-8    |
| 120w x 48d x 29h | CT12048-8    |
| 120w x 54d x 29h | CT12054-8    |
| 144w x 48d x 29h | CT14448-8    |
| 144w x 54d x 29h | CT14454-8    |