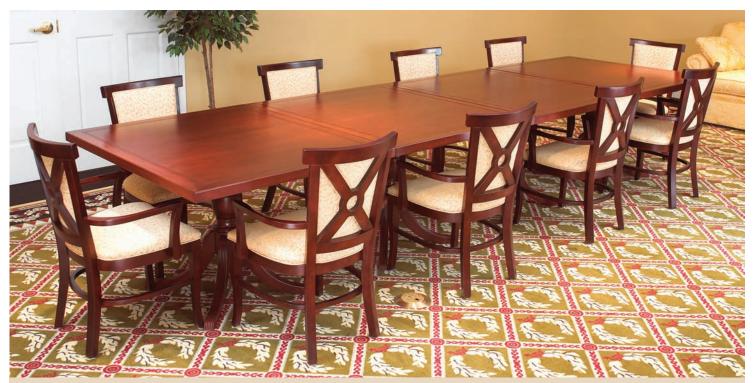

## \*CONFERENCE

Rectangular Conference Table CT8442 (02) (also featured on cover) and Traditional Double Base Cabinet BCRP2 (02)