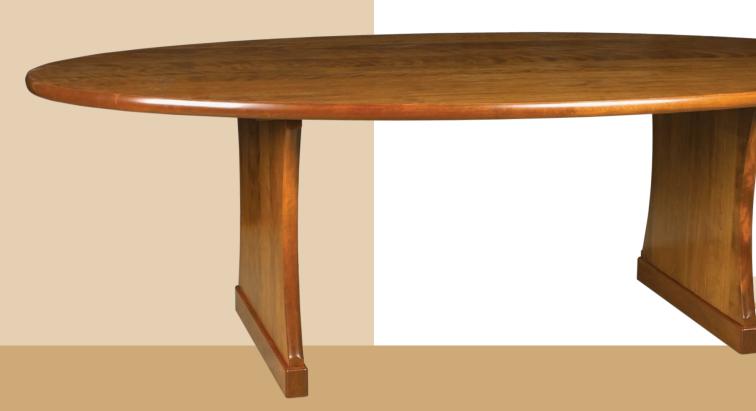

Rectangular Conference Table CT8442 (02) with Conference Board CB48 (02)

Oval Conference Table CT8448-0 (01)

We realize your company is unique, and so are your conference needs. Spectra Wood can design quality, custom furniture that will allow your employees, clients and guests to meet in comfort and style. For example, we created this set of four 48-inch-square tables so a client could have the flexibility of accommodating small group meetings or joining the tables together to allow one larger conference.