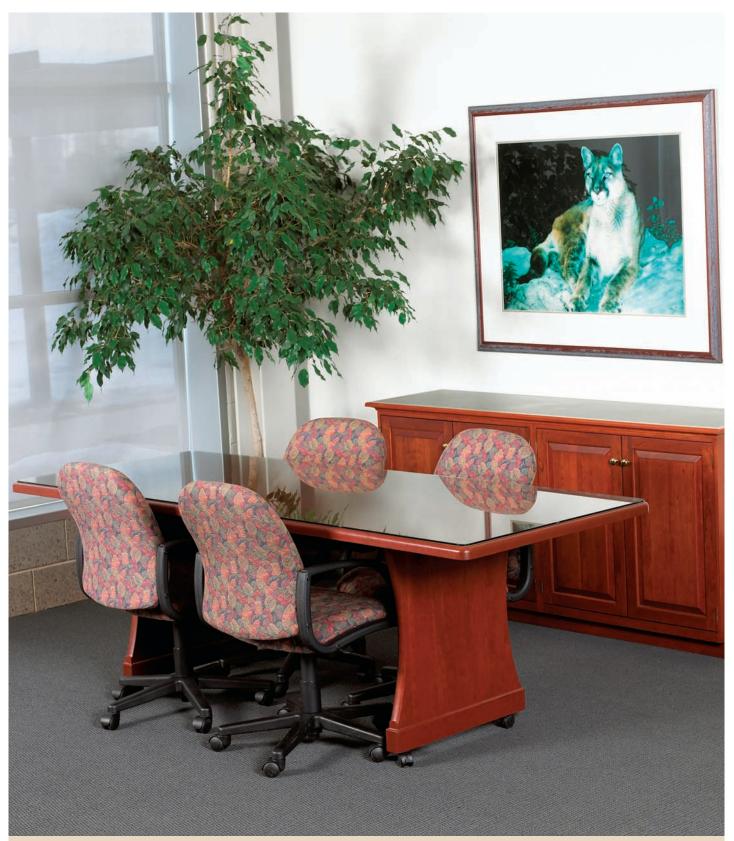

## \*CONFERENCE

Rectangular Conference Table CT8442 (02) (also featured on cover) and Traditional Double Base Cabinet BCRP2 (02)