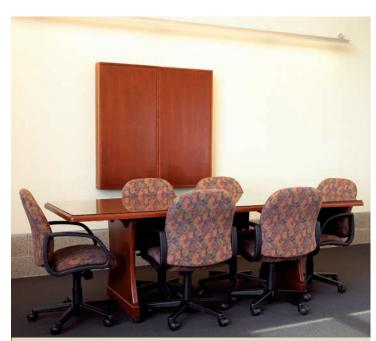

## \*CONFERENCE

Rectangular Conference Table CT8442 (02) (also featured on cover) and Traditional Double Base Cabinet BCRP2 (02)