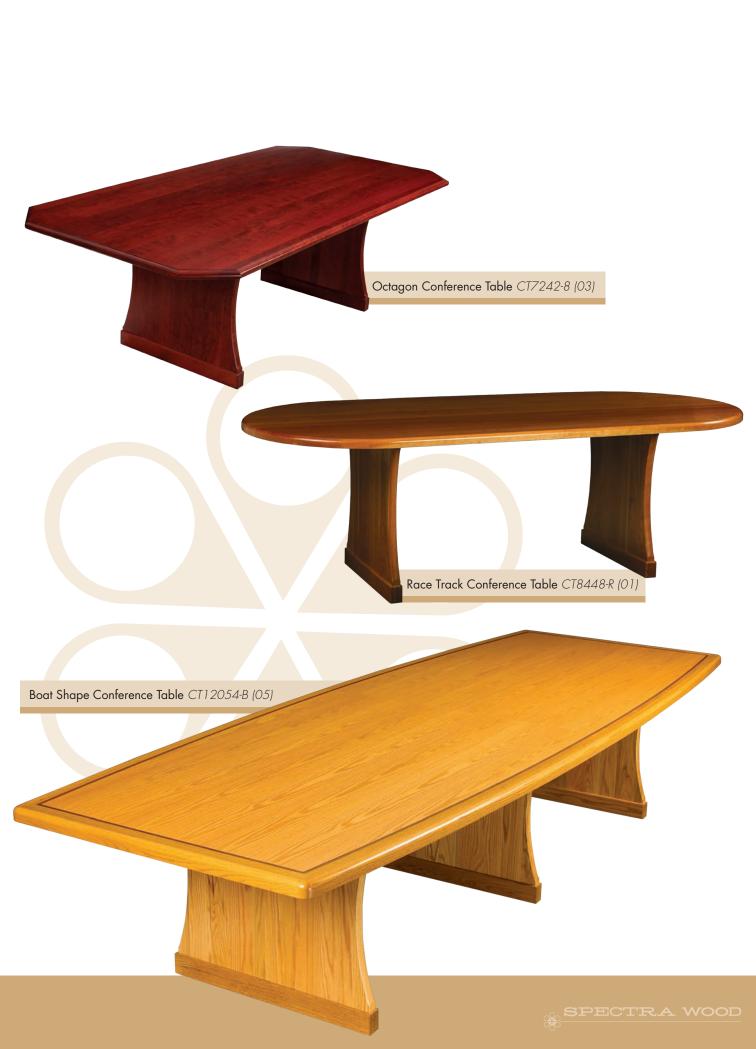

#### **Boat Shape Conference Tables**

| <b>-</b>         |              |
|------------------|--------------|
| Dimensions (ins) | Product Code |
| 72w x 36d x 29h  | CT7236-B     |
| 72w x 42d x 29h  | CT7242-B     |
| 84w x 36d x 29h  | CT8436-B     |
| 84w x 42d x 29h  | CT8442-B     |
| 84w x 48d x 29h  | CT8448-B     |
| 96w x 42d x 29h  | CT9642-B     |
| 96w x 48d x 29h  | CT9648-B     |
| 108w x 42d x 29h | CT10842-B    |
| 108w x 48d x 29h | CT10848-B    |
| 120w x 48d x 29h | CT12048-B    |
| 120w x 54d x 29h | CT12054-B    |
| 144w x 48d x 29h | CT14448-B    |
| 144w x 54d x 29h | CT14454-B    |
|                  |              |

### Octagon Conference Tables

| Dimensions (ins) | Product Code |
|------------------|--------------|
| 72w x 36d x 29h  | CT7236-8     |
| 72w x 42d x 29h  | CT7242-8     |
| 84w x 36d x 29h  | CT8436-8     |
| 84w x 42d x 29h  | CT8442-8     |
| 84w x 48d x 29h  | CT8448-8     |
| 96w x 42d x 29h  | CT9642-8     |
| 96w x 48d x 29h  | CT9648-8     |
| 108w x 42d x 29h | CT10842-8    |
| 108w x 48d x 29h | CT10848-8    |
| 120w x 48d x 29h | CT12048-8    |
| 120w x 54d x 29h | CT12054-8    |
| 144w x 48d x 29h | CT14448-8    |
| 144w x 54d x 29h | CT14454-8    |

#### Race Track Conference Tables

|                  | 000          |
|------------------|--------------|
| Dimensions (ins) | Product Code |
| 66w x 36d x 29h  | CT6636-R     |
| 66w x 42d x 29h  | CT6642-R     |
| 72w x 36d x 29h  | CT7236-R     |
| 72w x 42d x 29h  | CT7242-R     |
| 84w x 36d x 29h  | CT8436-R     |
| 84w x 42d x 29h  | CT8442-R     |
| 84w x 48d x 29h  | CT8448-R     |
| 96w x 42d x 29h  | CT9642-R     |
| 96w x 48d x 29h  | CT9648-R     |
| 108w x 42d x 29h | CT10842-R    |
| 108w x 48d x 29h | CT10848-R    |
| 120w x 48d x 29h | CT12048-R    |
| 120w x 54d x 29h | CT12054-R    |
| 144w x 48d x 29h | CT14448-R    |
| 144w x 54d x 29h | CT14454-R    |
|                  |              |