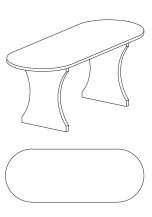

#### Race Track Conference Tables

|                  | 000          |
|------------------|--------------|
| Dimensions (ins) | Product Code |
| 66w x 36d x 29h  | CT6636-R     |
| 66w x 42d x 29h  | CT6642-R     |
| 72w x 36d x 29h  | CT7236-R     |
| 72w x 42d x 29h  | CT7242-R     |
| 84w x 36d x 29h  | CT8436-R     |
| 84w x 42d x 29h  | CT8442-R     |
| 84w x 48d x 29h  | CT8448-R     |
| 96w x 42d x 29h  | CT9642-R     |
| 96w x 48d x 29h  | CT9648-R     |
| 108w x 42d x 29h | CT10842-R    |
| 108w x 48d x 29h | CT10848-R    |
| 120w x 48d x 29h | CT12048-R    |
| 120w x 54d x 29h | CT12054-R    |
| 144w x 48d x 29h | CT14448-R    |
| 144w x 54d x 29h | CT14454-R    |
|                  |              |