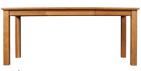

**CPU Desk** 38w x 21d x 32h - BFD2O3

Credenza  $72w \times 20d \times 30h$  - BFD200

Lateral File -2 Drawers 35w x 20d x 30h - BFD201

Desk 48w x 30d x 30h - BFD204

Desk 60w x 24d x 30h - BFD205

**Desk** 72w x 30d x 30h - BFD206