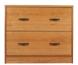

**CPU Desk** 38w x 21d x 32h - BFD2O3

Credenza  $72w \times 20d \times 30h$  - BFD200

Lateral File -2 Drawers 35w x 20d x 30h - BFD201

Desk 48w x 30d x 30h - BFD204

Desk 60w x 24d x 30h - BFD205

**Desk** 72w x 30d x 30h - BFD206