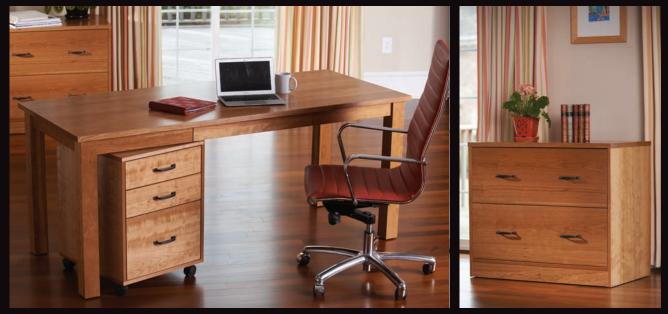

## BEDFORD HOME OFFICE

The simple, modern lines of our Bedford Home Office Collection create the perfect working environment for getting the job done in comfortable style.

Rolling File 19w x 20d x 26h - BFD202

**CPU Desk** 38w x 21d x 32h - BFD2O3

Credenza  $72w \times 20d \times 30h$  - BFD200

Lateral File -2 Drawers 35w x 20d x 30h - BFD201

Desk 48w x 30d x 30h - BFD204

Desk 60w x 24d x 30h - BFD205

**Desk** 72w x 30d x 30h - BFD206