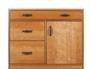

## BEDFORD HOME OFFICE

The simple, modern lines of our Bedford Home Office Collection create the perfect working environment for getting the job done in comfortable style.

Rolling File 19w x 20d x 26h - BFD202

**CPU Desk** 38w x 21d x 32h - BFD2O3

Credenza  $72w \times 20d \times 30h$  - BFD200

Lateral File -2 Drawers 35w x 20d x 30h - BFD201

Desk 48w x 30d x 30h - BFD204

Desk 60w x 24d x 30h - BFD205

**Desk** 72w x 30d x 30h - BFD206