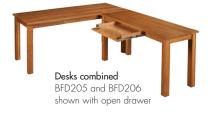

**CPU Desk** 38w x 21d x 32h - BFD2O3

Credenza  $72w \times 20d \times 30h$  - BFD200

Lateral File -2 Drawers 35w x 20d x 30h - BFD201

Desk 48w x 30d x 30h - BFD204

Desk 60w x 24d x 30h - BFD205

**Desk** 72w x 30d x 30h - BFD206