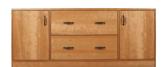

**CPU Desk** 38w x 21d x 32h - BFD2O3

Credenza  $72w \times 20d \times 30h$  - BFD200

Lateral File -2 Drawers 35w x 20d x 30h - BFD201

Desk 48w x 30d x 30h - BFD204

Desk 60w x 24d x 30h - BFD205

**Desk** 72w x 30d x 30h - BFD206