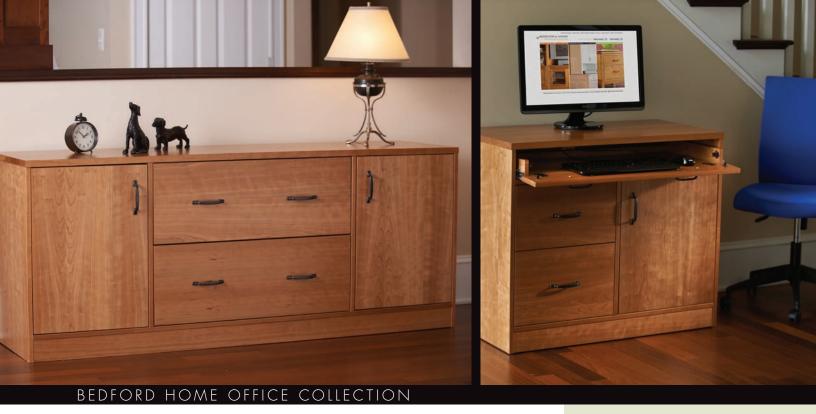

## BEDFORD HOME OFFICE

The simple, modern lines of our Bedford Home Office Collection create the perfect working environment for getting the job done in comfortable style.

Rolling File 19w x 20d x 26h - BFD202

**CPU Desk** 38w x 21d x 32h - BFD2O3

Credenza  $72w \times 20d \times 30h$  - BFD200

Lateral File -2 Drawers 35w x 20d x 30h - BFD201

Desk 48w x 30d x 30h - BFD204

Desk 60w x 24d x 30h - BFD205

**Desk** 72w x 30d x 30h - BFD206