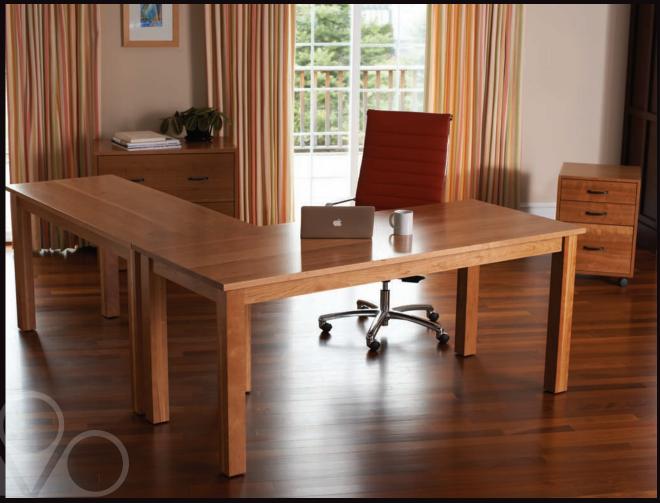

**CPU Desk** 38w x 21d x 32h - BFD2O3

Credenza  $72w \times 20d \times 30h$  - BFD200

Lateral File -2 Drawers 35w x 20d x 30h - BFD201

Desk 48w x 30d x 30h - BFD204

Desk 60w x 24d x 30h - BFD205

**Desk** 72w x 30d x 30h - BFD206