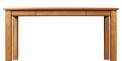

## BEDFORD HOME OFFICE

The simple, modern lines of our Bedford Home Office Collection create the perfect working environment for getting the job done in comfortable style.

Rolling File 19w x 20d x 26h - BFD202

**CPU Desk** 38w x 21d x 32h - BFD2O3

Credenza  $72w \times 20d \times 30h$  - BFD200

Lateral File -2 Drawers 35w x 20d x 30h - BFD201

Desk 48w x 30d x 30h - BFD204

Desk 60w x 24d x 30h - BFD205

**Desk** 72w x 30d x 30h - BFD206